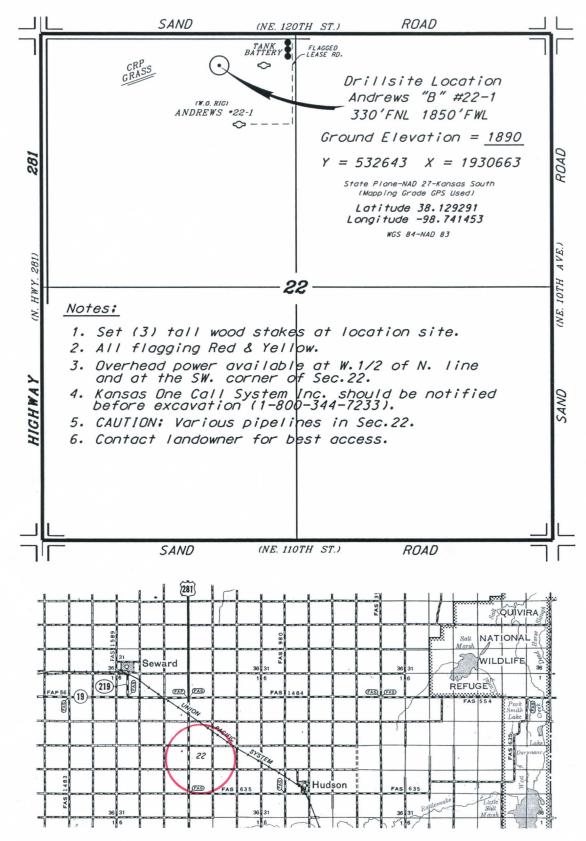

## STRATAKAN EXPLORATION, LLC ANDREWS LEASE

NW. 1/4, SECTION 22, T22S, R13W STAFFORD COUNTY, KANSAS

<sup>\*</sup>Controlling data is based upon the best maps and photographs available to us and upon a regular section of land containing 640 acres.

ion as shown on this may not be legally act landowner. rtment for access.

September 9, 2016

SCALE

Reproximate section lines were determined using the normal standard of care of oilfield surveyors practicing in the state of Kansas. The section corners, which establish the precise section lines, were not necessarily located, and the exact location of the drillsite location in the section is not guaranteed. Therefore, the operator securing this service and accepting this plat and all other parties relying thereon agree to hold Central Kansas Diffield Services, Inc., its officers and employees harmless from all losses, costs and expenses and said entities released from any liability from incidental or consequential damages