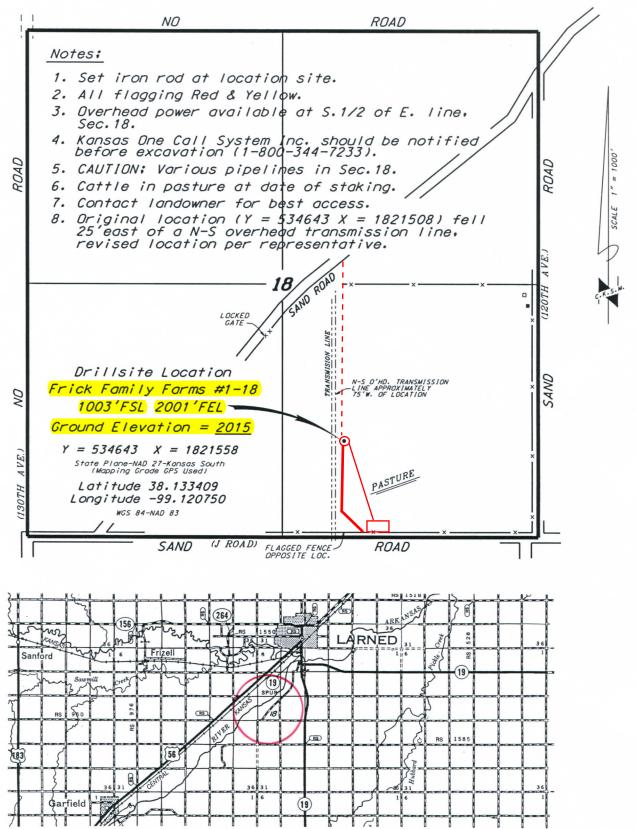

## SHELBY RESOURCES, LLC FRICK FAMILY FARMS LEASE SE. 1/4. SECTION 18. T22S. R16W PAWNEE COUNTY, KANSAS

<sup>\*</sup> Controlling data is based upon the best maps and photographs available to us and upon a regular section of land containing 640 acres.

ion as shown on this may not be legally act landowner.

location and may Contact departme

only use.

and for and

\*Ingress plat is opened f

September 15, 2016

Approximate section lines were determined using the normal standard of care of oilfield surveyors practicing in the state of Kansas. The section corners, which establish the precise section lines, were not necessarily located, and the exact location of the drillsite location in the section is not guaranteed. Therefore, the operator securing this service and accepting this plat and all other parties relying thereno agree to hold Central Kansas Diffield Services, Inc., its officers and employees harmless from all losses, costs and expenses and said entities released from any liability from incidental or consequential damages