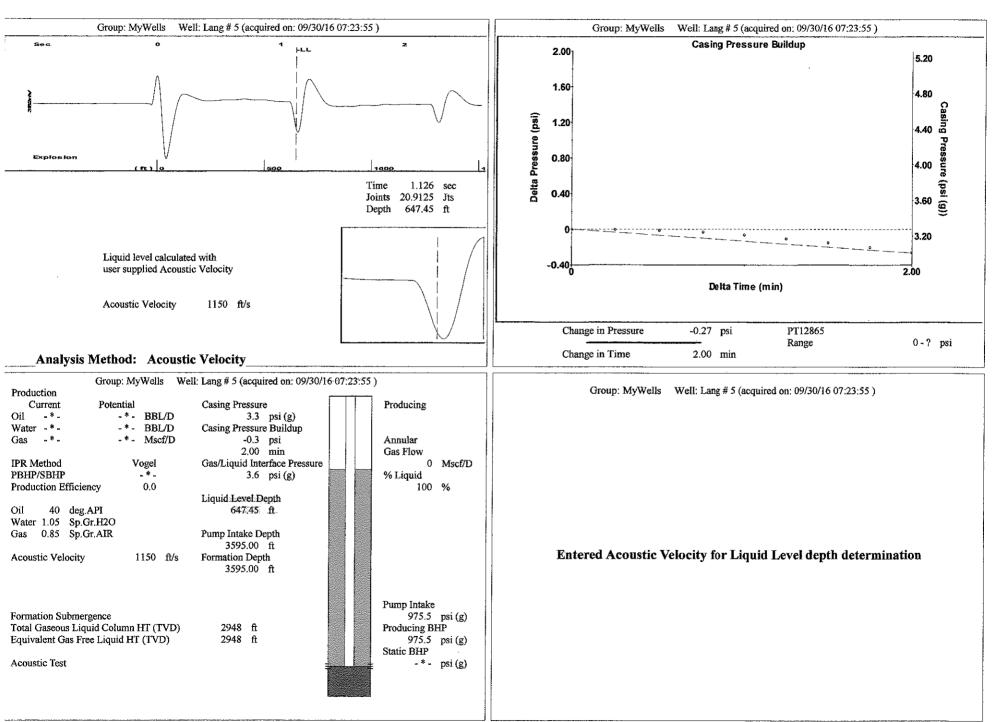

## **High Fluid Level**

Pursuant to K.A.R. 82-3-111, the well must be plugged, or returned to service, or obtain temporary abandonment status by November 01, 2016.

This deadline does NOT override any compliance deadline given to you in any Commission Order.