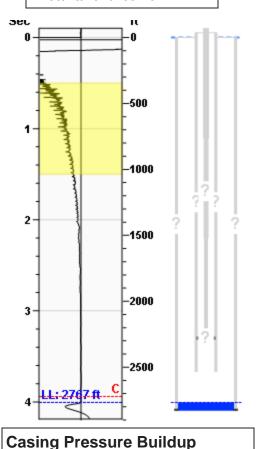

# Static Bottomhole Pressure \*.\* psi (g) @ \*.\* ft

Static Liquid Level 2767 ft
Oil Column Height \*.\* ft
Water Column Height