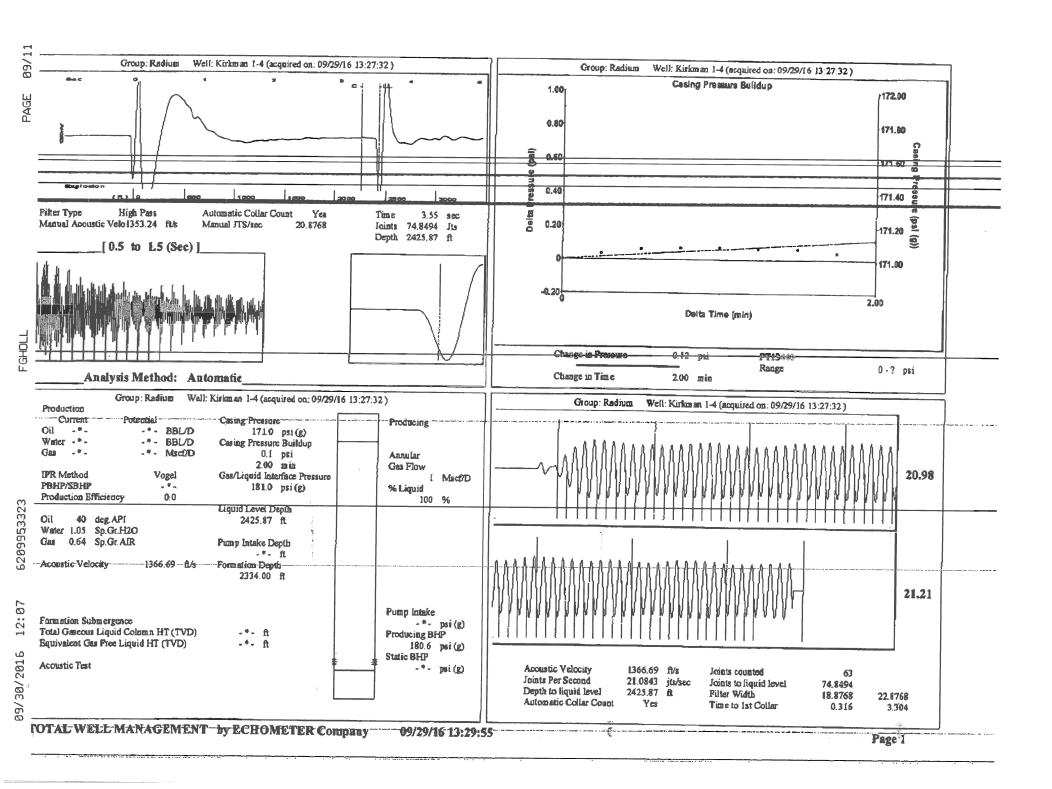

100   100   100   100   100   100   100   100   100   100   100   100   100   100   100   100   100   100   100   100   100   100   100   100   100   100   100   100   100   100   100   100   100   100   100   100   100   100   100   100   100   100   100   100   100   100   100   100   100   100   100   100   100   100   100   100   100   100   100   100   1   | KCC District Office #2 / UPGS - 3450 N. Rock Road, Building 600, Suite 601, Wichita, KS 67226 | Phone 316.630.4000 |  |
| The control of the co | KCC District Office #3 - 1500 SW Seventh Steet, Chanute, KS 66720                             | Phone 620.432.2300 |  |
| dies trees trees that the large trees tree | KCC District Office #4 - 2301 E. 13th Street, Hays, KS 67601-2651                             | Phone 785.625.0550 |  |



Conservation Division District Office No. 1 210 E. Frontview, Suite A Dodge City, KS 67801



Phone: 620-225-8888 Fax: 620-225-8885 http://kcc.ks.gov/

Sam Brownback, Governor

Jay Scott Emler, Chairman Shari Feist Albrecht, Commissioner Pat Apple, Commissioner

October 11, 2016

Loveness Mpanje F. G. Holl Company L.L.C. 9431 E CENTRAL STE 100 WICHITA, KS 67206-2563

Re: Temporary Abandonment API 15-185-23181-00-00 KIRKMAN-TRUST 1-4 NW/4 Sec.04-21S-14W Stafford County, Kansas

## Dear Loveness Mpanje:

"Your temporary abandonment (TA) application for the well listed above has been approved. In accordance with K.A.R. 82-3-111 the TA status of this well will expire 10/11/2017.

- \* If you return this well to service or plug it, please notify the District Office.
- \* If you sell this well