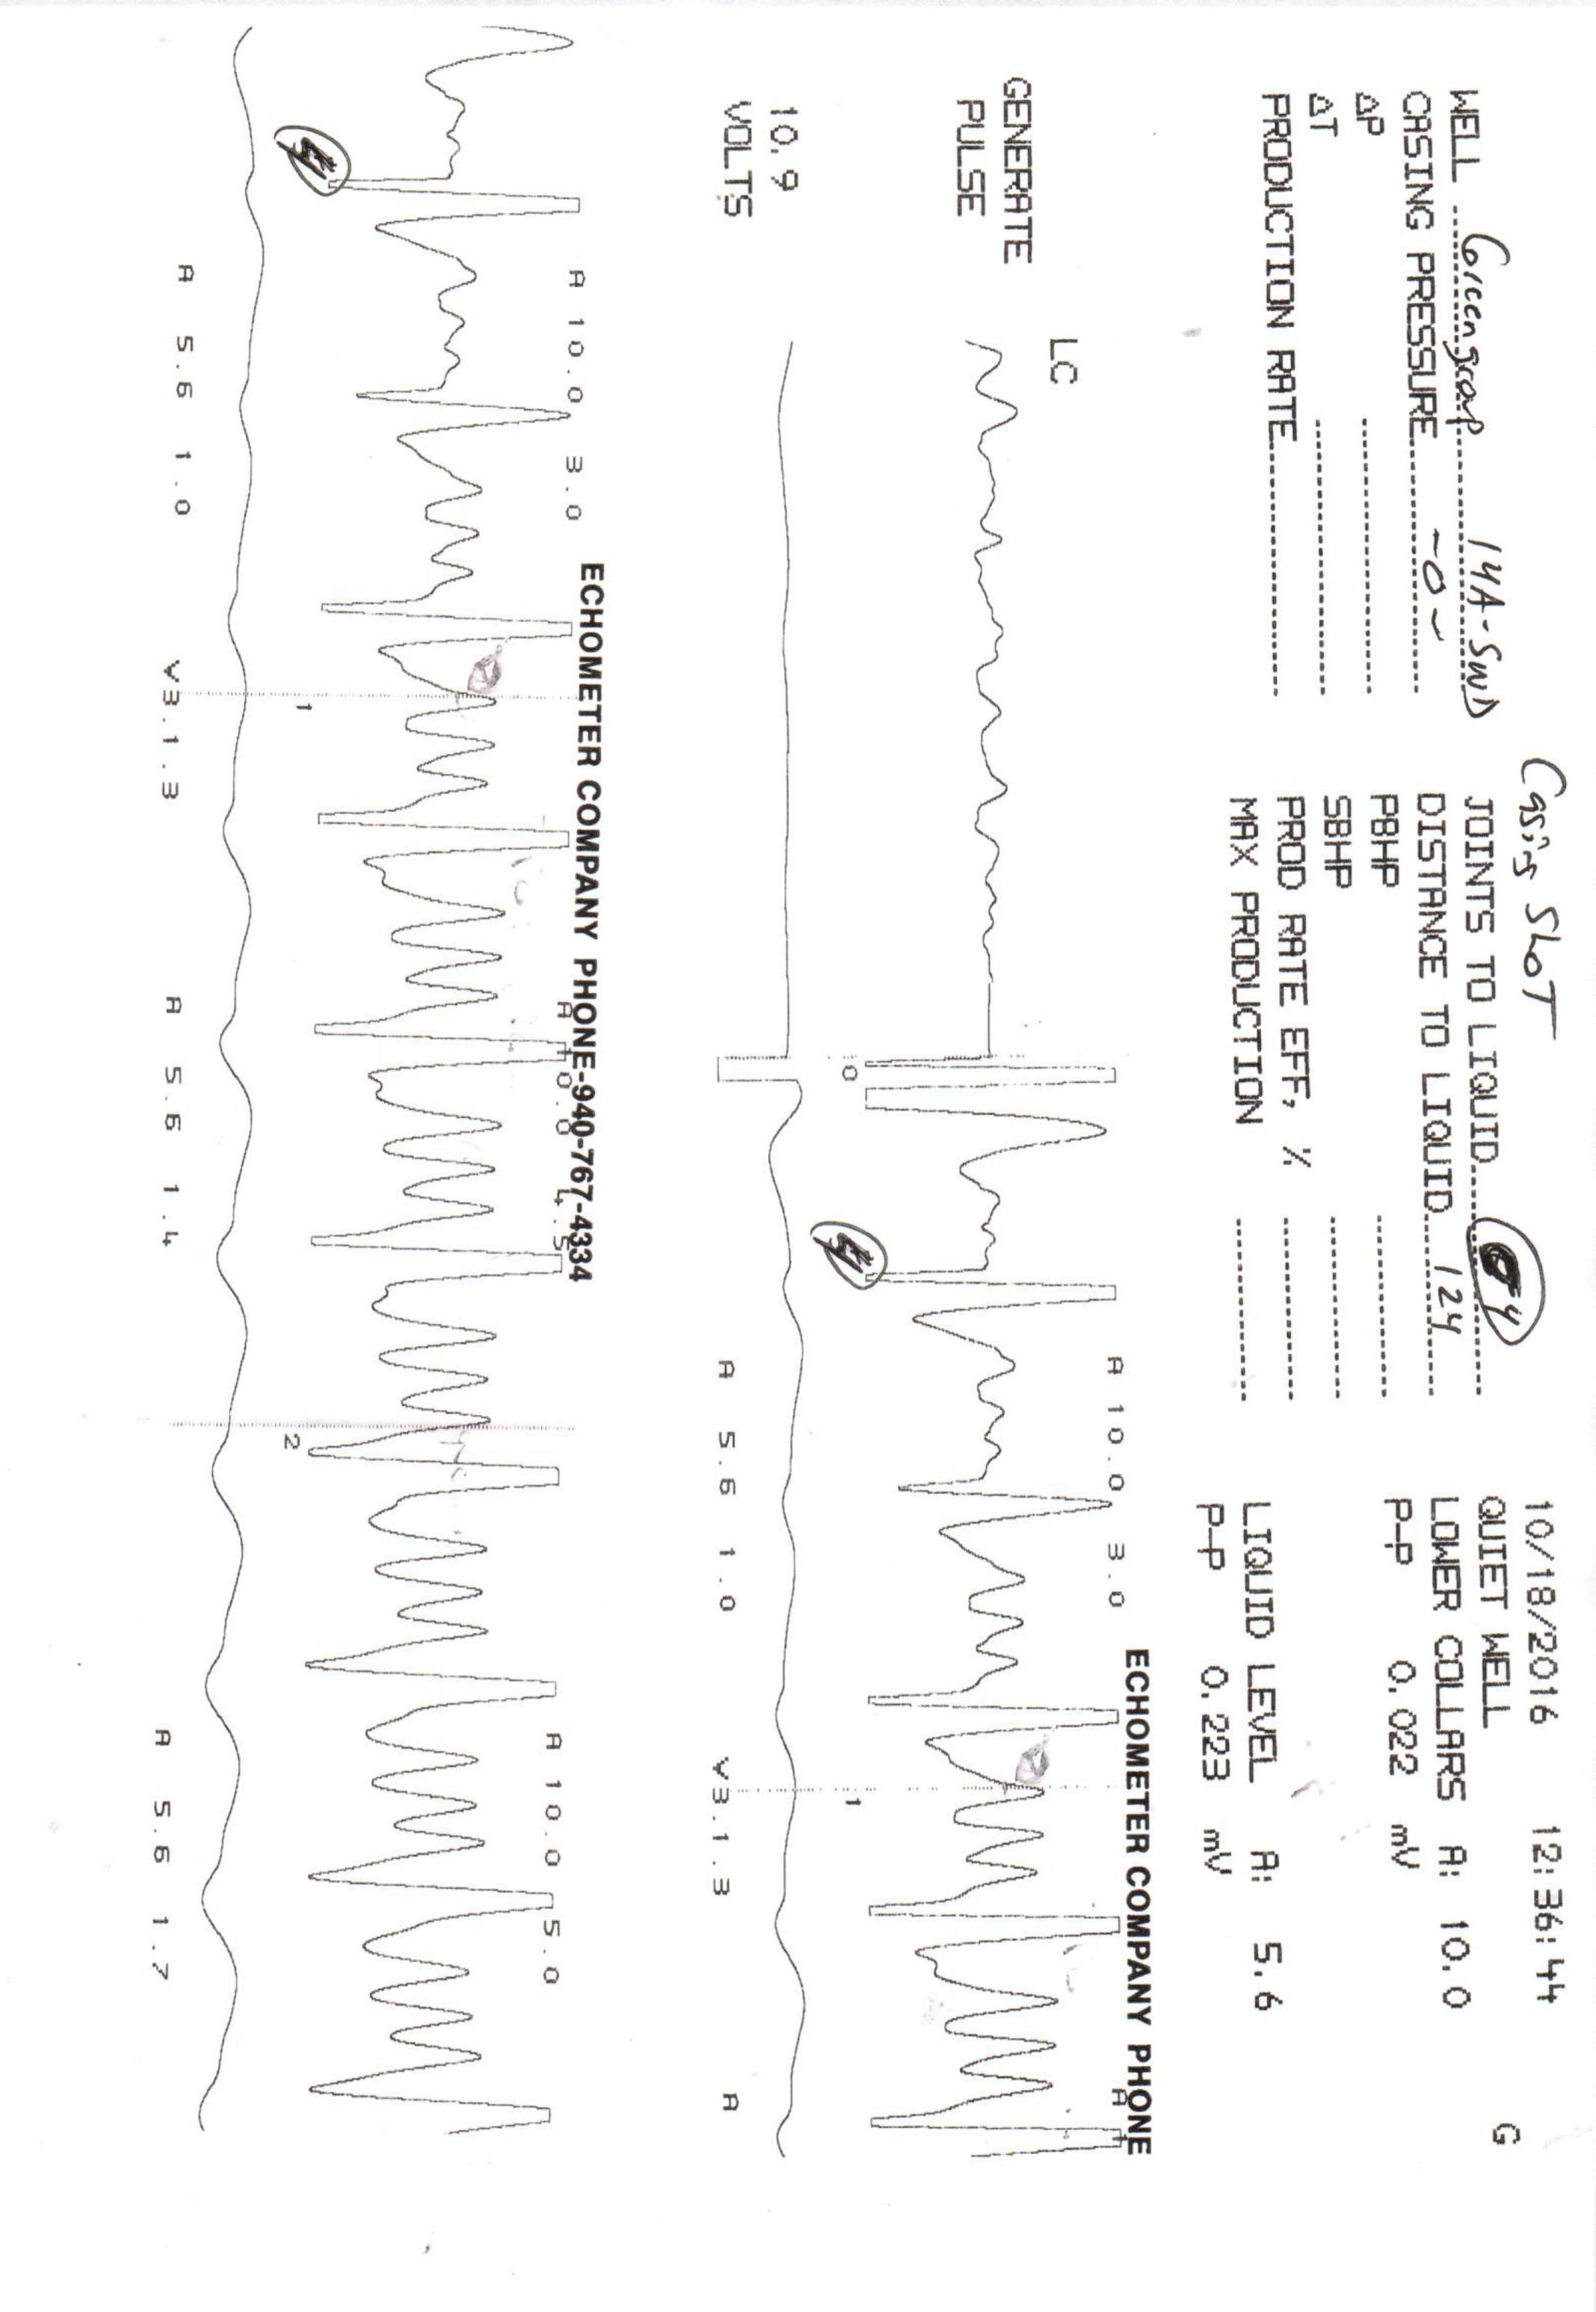

November 22, 2016

John Rigas K3 Oil & Gas Operating Company 24900 PITKIN RD SUITE 305 THE WOODLANDS, TX 77386

Re: Temporary Abandonment API 15-151-22421-00-00 GREENGROUP 14A-SWD NW/4 Sec.14-27S-12W Pratt County, Kansas