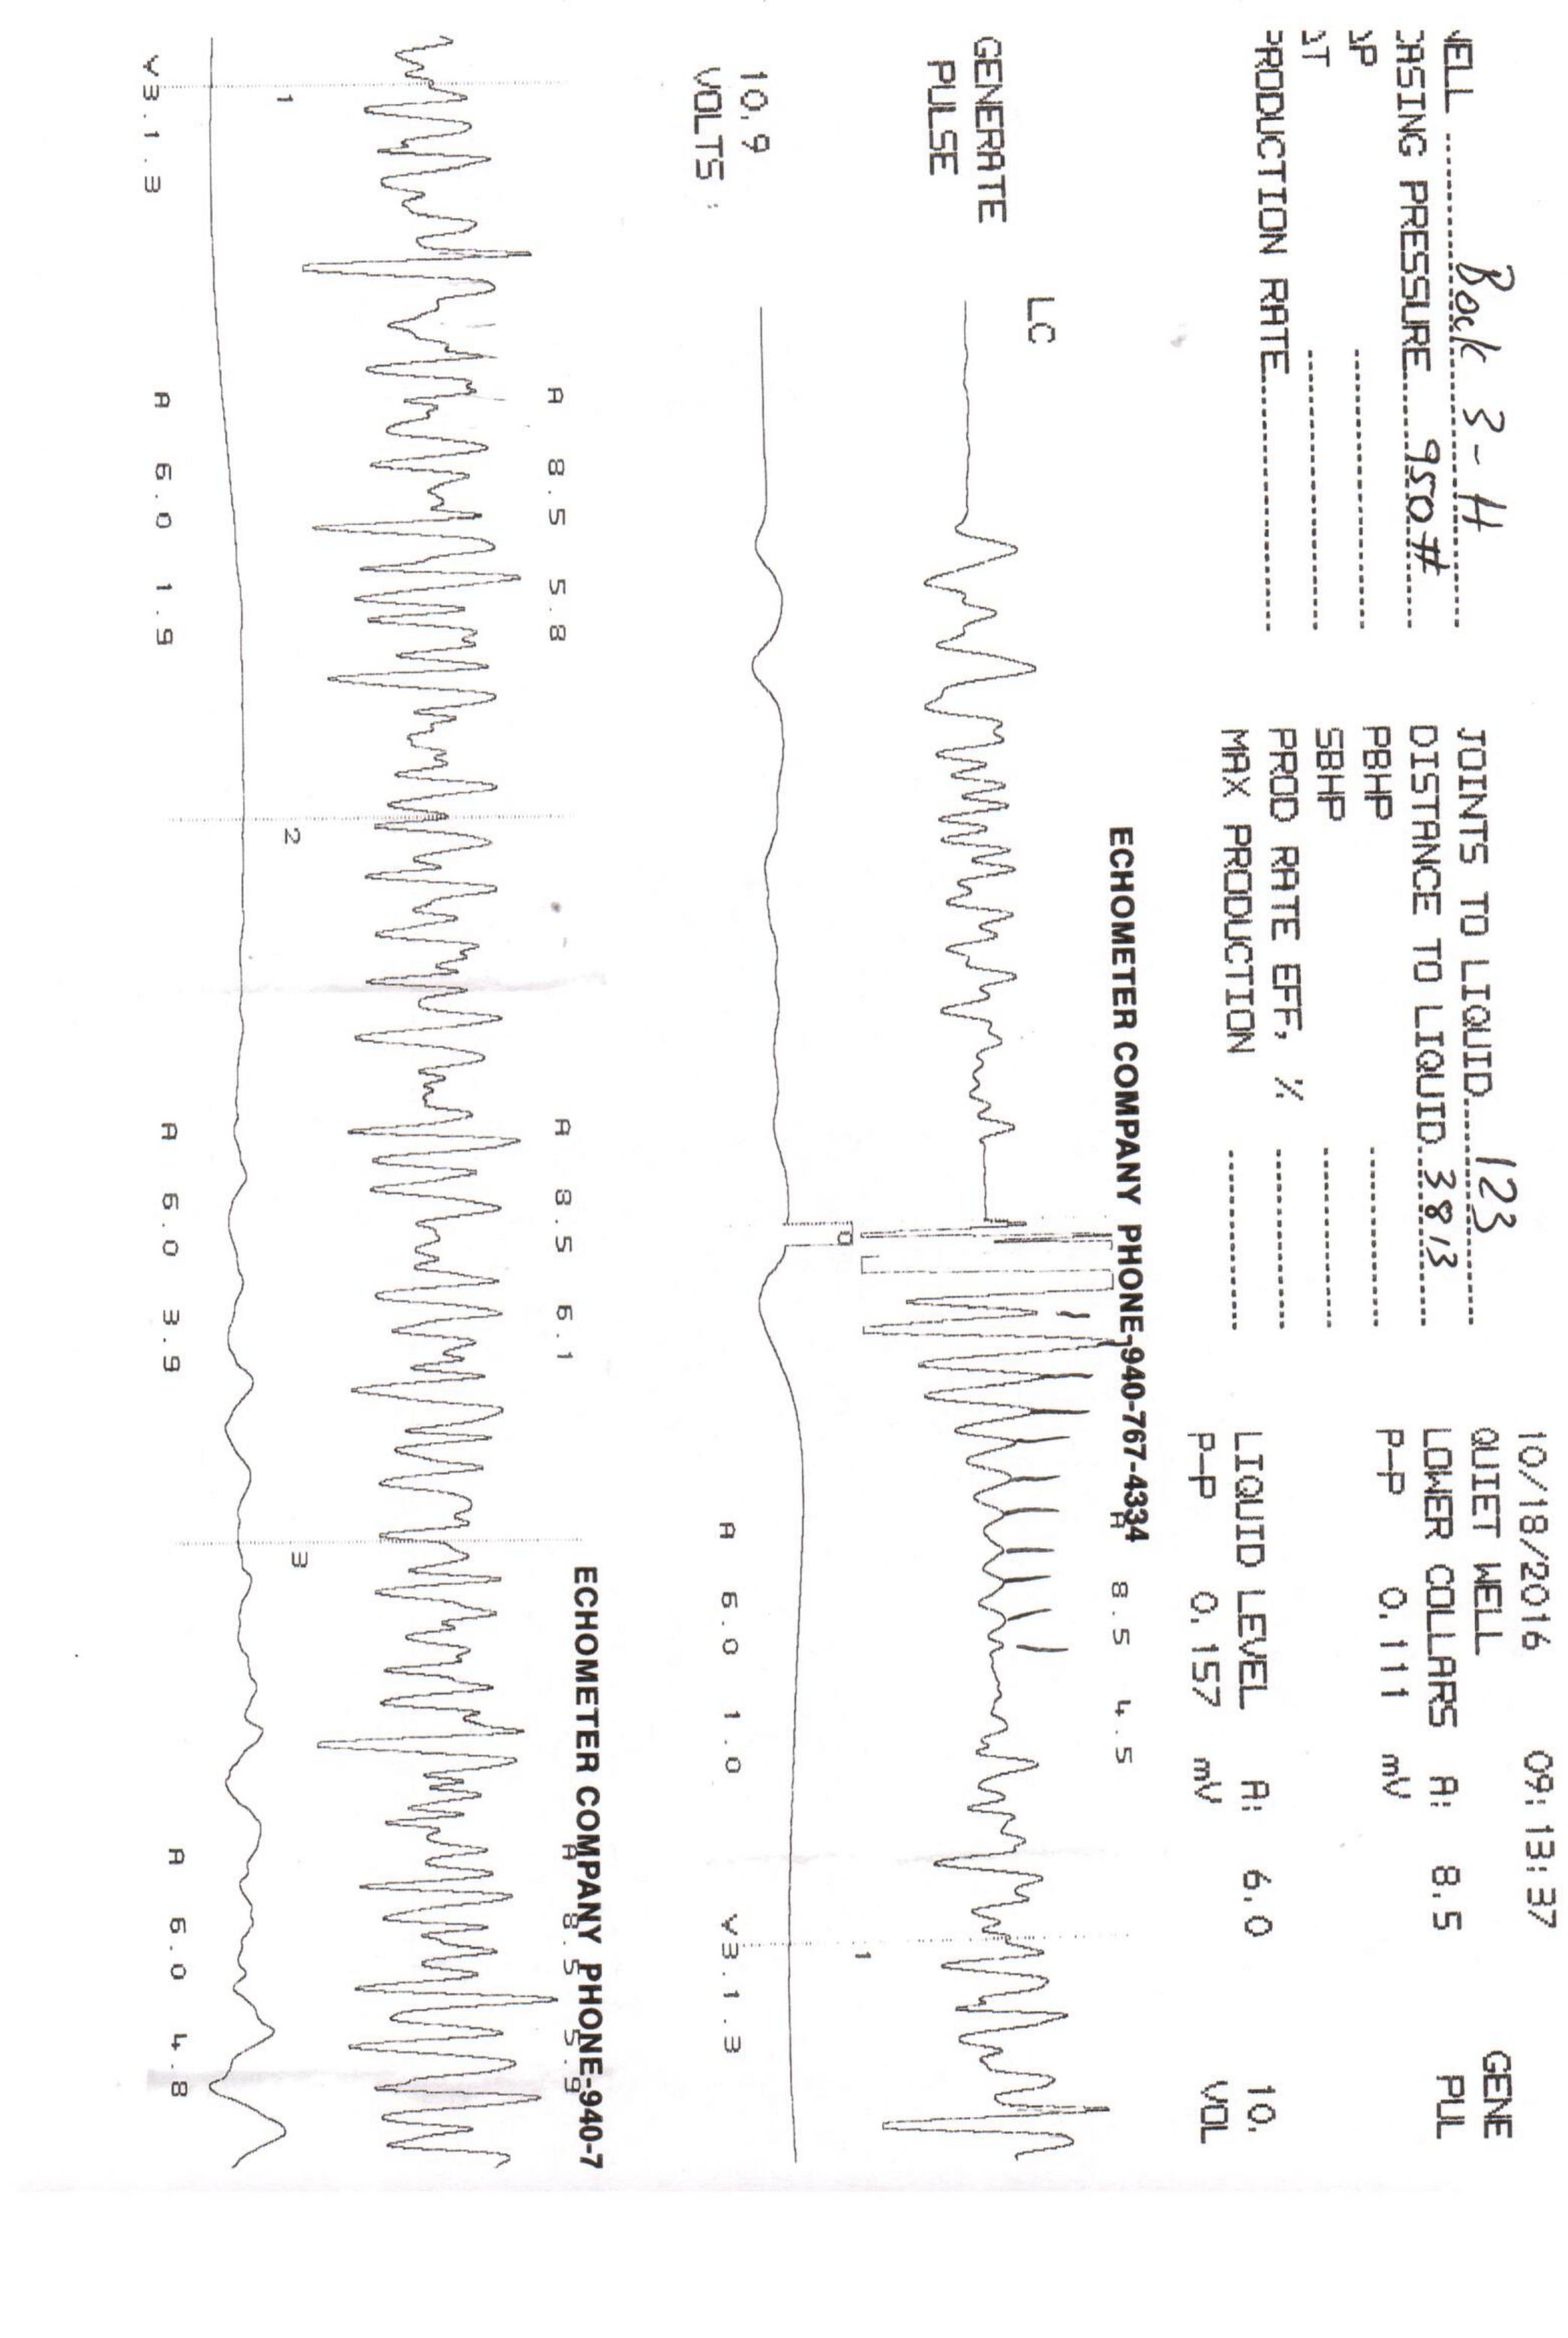

Re: Temporary Abandonment API 15-151-22428-01-00 BOCK 3-1H SE/4 Sec.03-26S-11W Pratt County, Kansas