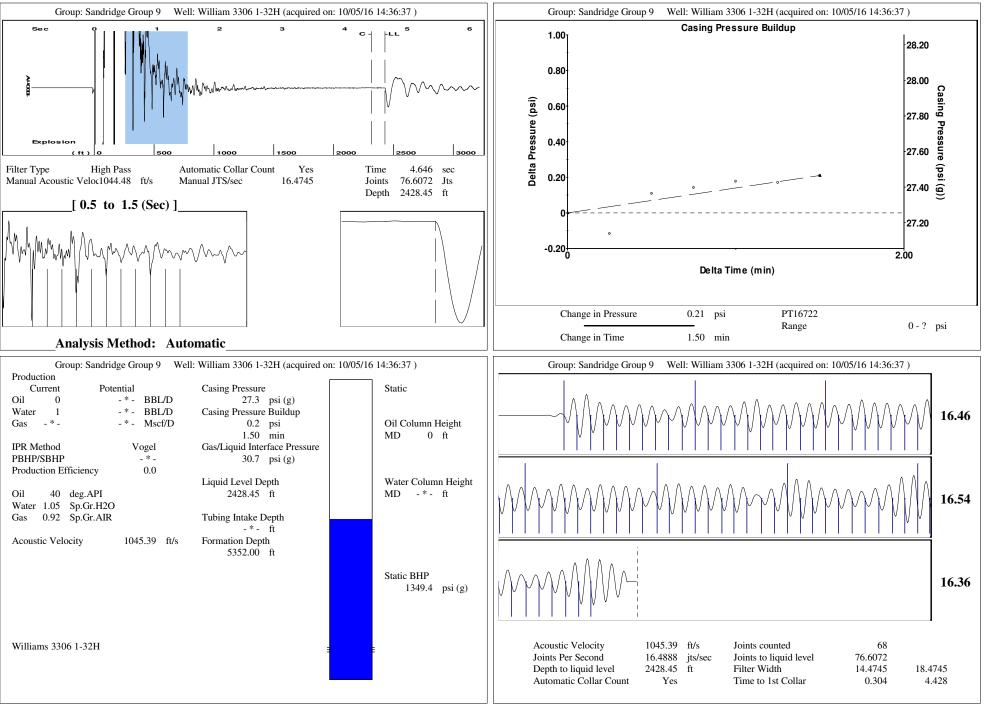

| We<br>Co<br>Op<br>Lea<br>Ele<br>Pro                                                                                     | ompany<br>perator<br>ase Name<br>evation<br>oduction Method     | William 330                                 | andridge<br>_ * _                                                |              |                              | Surface Unit<br>Manufacturer<br>Unit Class<br>Unit API Number<br>Measured Stroke Length<br>Rotation<br>Counter Balance Effect (Weights Level)<br>Weight Of Counter Weights                                                                                   | -*-<br>Conventional<br>-*-<br>-*- in<br>CW<br>-*- Klb<br>2000 lb                                                                                       |                                                                         |
|-------------------------------------------------------------------------------------------------------------------------|-----------------------------------------------------------------|---------------------------------------------|------------------------------------------------------------------|--------------|------------------------------|--------------------------------------------------------------------------------------------------------------------------------------------------------------------------------------------------------------------------------------------------------------|--------------------------------------------------------------------------------------------------------------------------------------------------------|-------------------------------------------------------------------------|
|                                                                                                                         | ataset Description                                              | 1                                           |                                                                  |              |                              | Prime Mover<br>Motor Type<br>Rated HP<br>Run Time<br>MFG/Comment                                                                                                                                                                                             | Electric<br>-*- HP<br>24 hr/day                                                                                                                        |                                                                         |
|                                                                                                                         |                                                                 |                                             |                                                                  |              |                              | Electric Motor Parameters<br>Rated Full Load AMPS<br>Rated Full Load RPM<br>Synchronous RPM<br>Voltage<br>Hertz<br>Phase<br>Power Consumption<br>Power Demand                                                                                                | -*-<br>1200<br>-*-<br>60<br>3<br>5<br>8 \$/KW                                                                                                          |                                                                         |
| Tubulars     Pump       Tubing OD     - * - in   Plunger Diameter - * - in                                              |                                                                 |                                             | Con                                                              |              |                              |                                                                                                                                                                                                                                                              |                                                                                                                                                        |                                                                         |
| Tubing OD<br>Casing OD<br>Average Joint Length<br>Anchor Depth<br>Kelly Bushing<br>Rod String<br>Rod Type<br>Rod Length | 7.000 in<br>31.700 ft<br>-*- ft<br>23.00 ft<br>Top Taper<br>-*- | Pump Intal<br>**Total Rod<br><b>Polishe</b> | te Depth<br>Length > Pump I<br>I Rod<br>od Diameter<br>3 Taper 4 | -*- ft       | Taper 6<br>_ * -<br>_ * - ft | PressureStatic BHP1349.4psi (g)Static BHP MethodAcousticStatic BHP Date10/05/2016Producing BHP- * -Producing BHP Method- * -Producing BHP Date- * -Formation Depth5352.00ft                                                                                  | Production<br>Oil Production<br>Water Production<br>Gas Production<br>Production Date<br>Temperatures<br>Surface Temperature<br>Bottomhole Temperature | 0 BBL/D<br>1 BBL/D<br>-*- Mscf/D<br>10/05/2016<br>70 deg F<br>150 deg F |
| Rod Diameter<br>Rod Weight                                                                                              | -*-<br>0.0<br>0.00                                              | _**<br>0.0 0                                |                                                                  | - * -<br>0.0 | -*- in<br>0.0 lb             | Surface Producing Pressures         Tubing Pressure       -*-       psi (g)         Casing Pressure       27.3       psi (g)         Casing Pressure Buildup         Change in Pressure       0.2       psi         Over Change in Time       1.50       min | <b>Fluid Properties</b><br>Oil API<br>Water Specific Gravity                                                                                           | 40 deg.API<br>1.05 Sp.Gr.H20                                            |