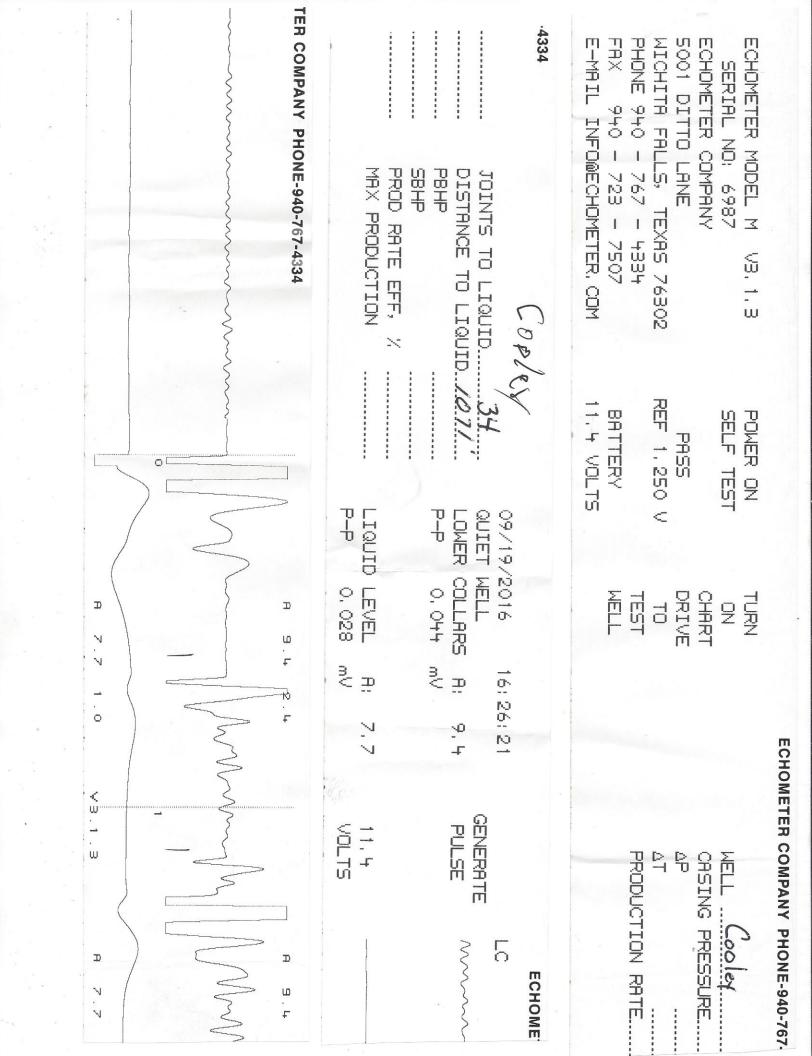

Re: Temporary Abandonment API 15-035-01148-00-00 COOLEY 1 SW/4 Sec.05-30S-04E Cowley County, Kansas

Dear Charles Kremeier:

Your application for Temporary Abandonment (TA) for the above-listed well is denied for the following reasons(s):