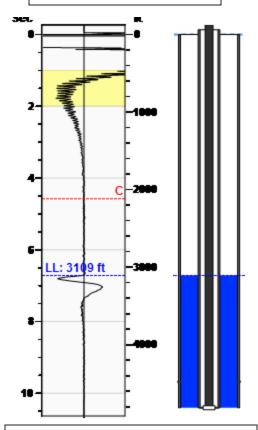

# Static Bottomhole Pressure \*.\* psi (g) @ \*.\* ft

Static Liquid Level 3109 ft
Oil Column Height \*.\* ft
Water Column Height \*.\* ft