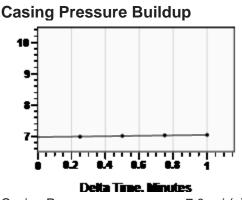

#### Static Shot 10/03/2016 11:03:59AM

Casing Pressure 7.0 psi (g)
Buildup 0.1 psi (g)
Buildup Time 1 min 0 sec
Gas Gravity

### **Casing Pressure**

Pressure 7.0 psi (g)