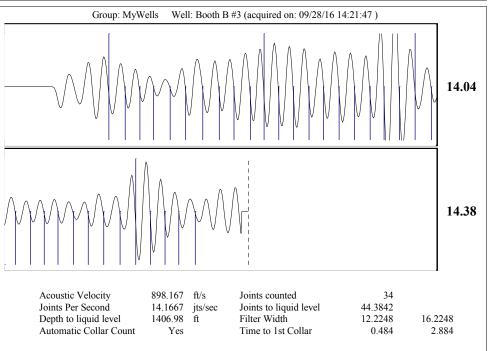

Re: Temporary Abandonment API 15-167-06308-00-01 BOOTH B 3 NE/4 Sec.29-11S-15W Russell County, Kansas