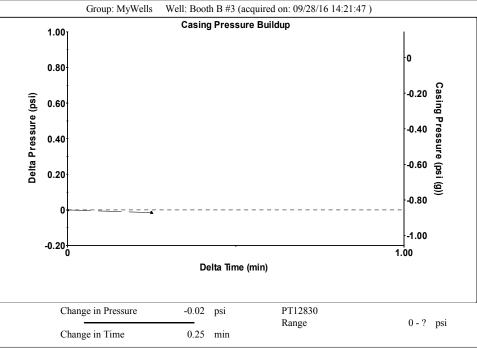

Re: Temporary Abandonment API 15-167-06308-00-01 BOOTH B 3 NE/4 Sec.29-11S-15W Russell County, Kansas