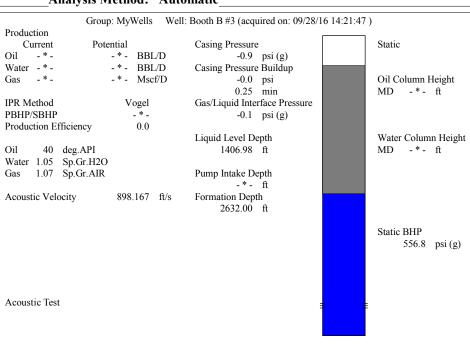

Re: Temporary Abandonment API 15-167-06308-00-01 BOOTH B 3 NE/4 Sec.29-11S-15W Russell County, Kansas