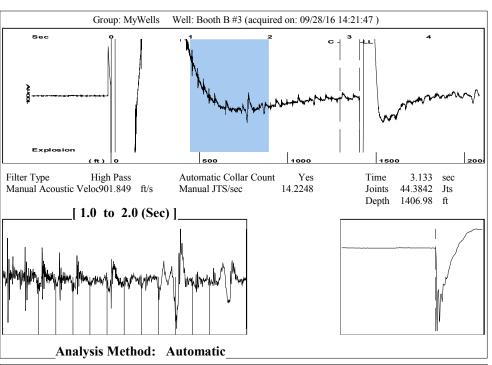

Re: Temporary Abandonment API 15-167-06308-00-01 BOOTH B 3 NE/4 Sec.29-11S-15W Russell County, Kansas