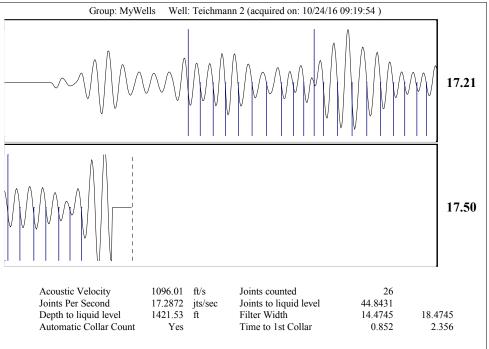

| Mail carlos A                |          | V00 0                                                                             | ration Office                                          |                         |               |      |                                 |  |  |  |                                              |       |        |   |     |
|                                              |                                         | Mail to the App              | ropriate | KCC Conserv                                                                       | ation Office:                                          |                         |               |      |                                 |  |  |  |                                              |       |        |   |     |











Conservation Division District Office No. 1 210 E. Frontview, Suite A Dodge City, KS 67801



Phone: 620-225-8888 Fax: 620-225-8885 http://kcc.ks.gov/

Sam Brownback, Governor

Jay Scott Emler, Chairman Shari Feist Albrecht, Commissioner Pat Apple, Commissioner

October 25, 2016

Jim Farthing Empire Energy E&P, LLC 345 RIVERVIEW ST., STE 540 WICHITA, KS 67203-4262

Re: Temporary Abandonment API 15-185-12704-00-00 TEICHMANN 2 SE/4 Sec.10-22S-12W Stafford County, Kansas

## Dear Jim Farthing:

"Your temporary abandonment (TA) application for the well listed above has been approved. In accordance with K.A.R. 82-3-111 the TA status of this well will expire 10/25/2017.

- \* If you return this well to service or plug it, please notify the District Office.
- \* If you sell this well you are re