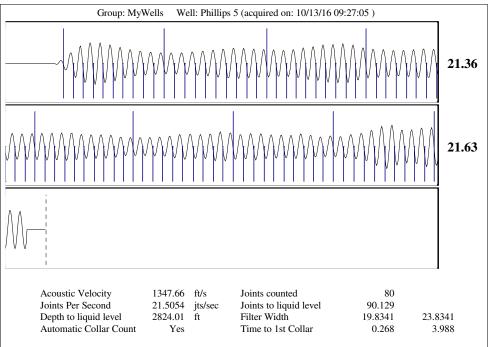

October 18, 2016

Shawn Hildreth Linn Operating, Inc. 600 TRAVIS STE 5100 HOUSTON, TX 77002-3018

Re: Temporary Abandonment API 15-189-20338-00-00 R S PHILLIPS 5 SW/4 Sec.10-35S-39W Stevens County, Kansas