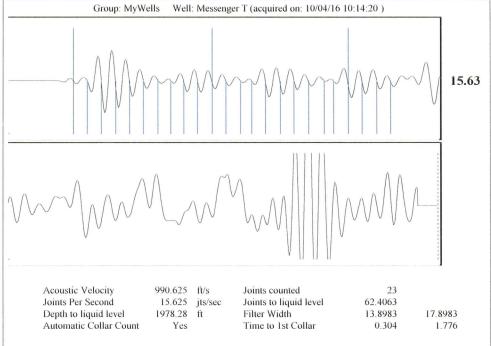

October 19, 2016

Jon F. Messenger Messenger Petroleum, Inc. 525 S MAIN ST KINGMAN, KS 67068-1968

Re: Temporary Abandonment API 15-095-21531-00-00 MESSENGER 1 SE/4 Sec.24-28S-07W Kingman County, Kansas