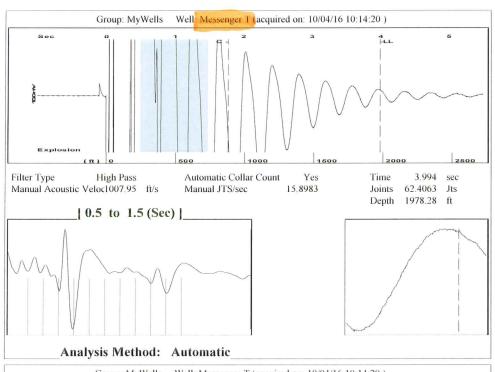

October 19, 2016

Jon F. Messenger Messenger Petroleum, Inc. 525 S MAIN ST KINGMAN, KS 67068-1968

Re: Temporary Abandonment API 15-095-21531-00-00 MESSENGER 1 SE/4 Sec.24-28S-07W Kingman County, Kansas