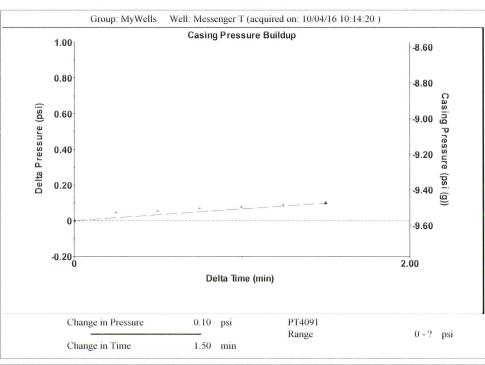

October 19, 2016

Jon F. Messenger Messenger Petroleum, Inc. 525 S MAIN ST KINGMAN, KS 67068-1968

Re: Temporary Abandonment API 15-095-21531-00-00 MESSENGER 1 SE/4 Sec.24-28S-07W Kingman County, Kansas