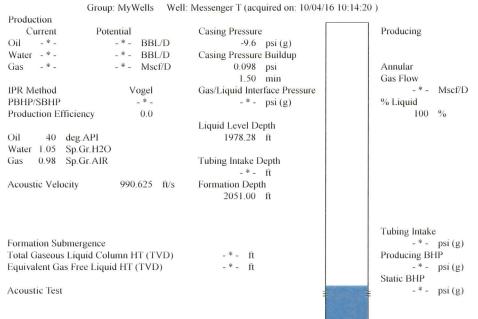

October 19, 2016

Jon F. Messenger Messenger Petroleum, Inc. 525 S MAIN ST KINGMAN, KS 67068-1968

Re: Temporary Abandonment API 15-095-21531-00-00 MESSENGER 1 SE/4 Sec.24-28S-07W Kingman County, Kansas