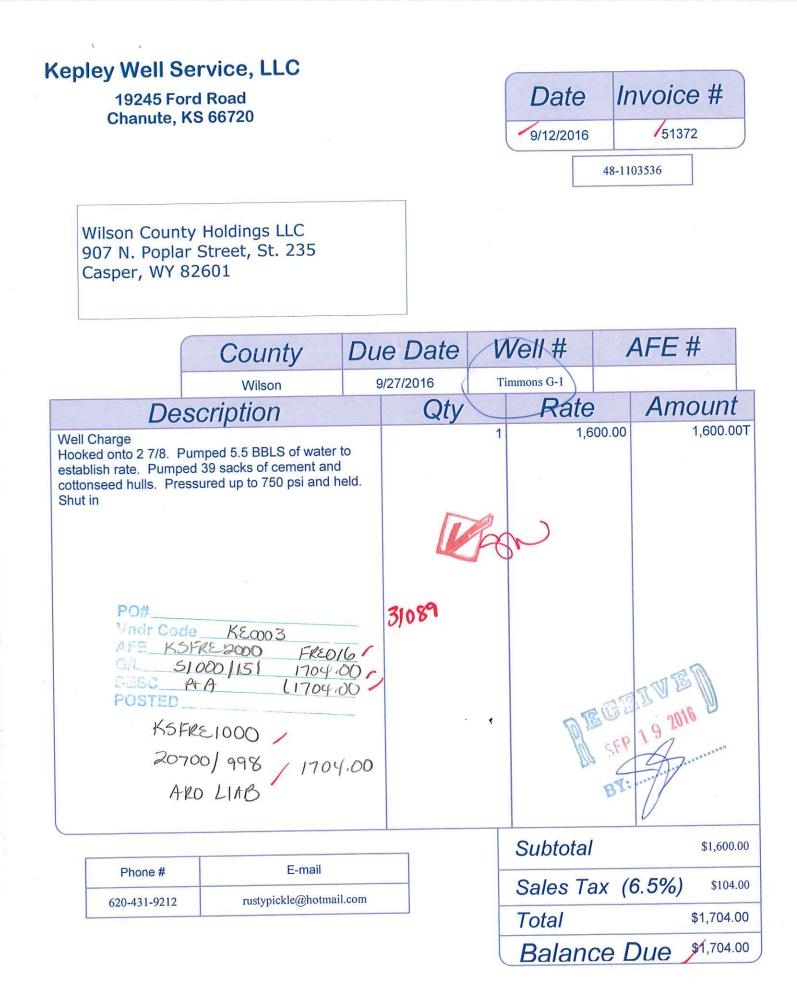

|                      |                     |  |  |  |
| Name of Party Responsible for Plug | ging Fees:   |                   |                      |                     |  |  |  |
| State of                           | County,      | , SS.             |                      |                     |  |  |  |
|                                    | (Print Name) | Employee of Opera | tor or Operator on a | bove-described well |  |  |  |
|                                    |              |                   |                      |                     |  |  |  |

being first duly sworn on oath, says: That I have knowledge of the facts statements, and matters herein contained, and the log of the above-described well is as filed, and the same are true and correct, so help me God.