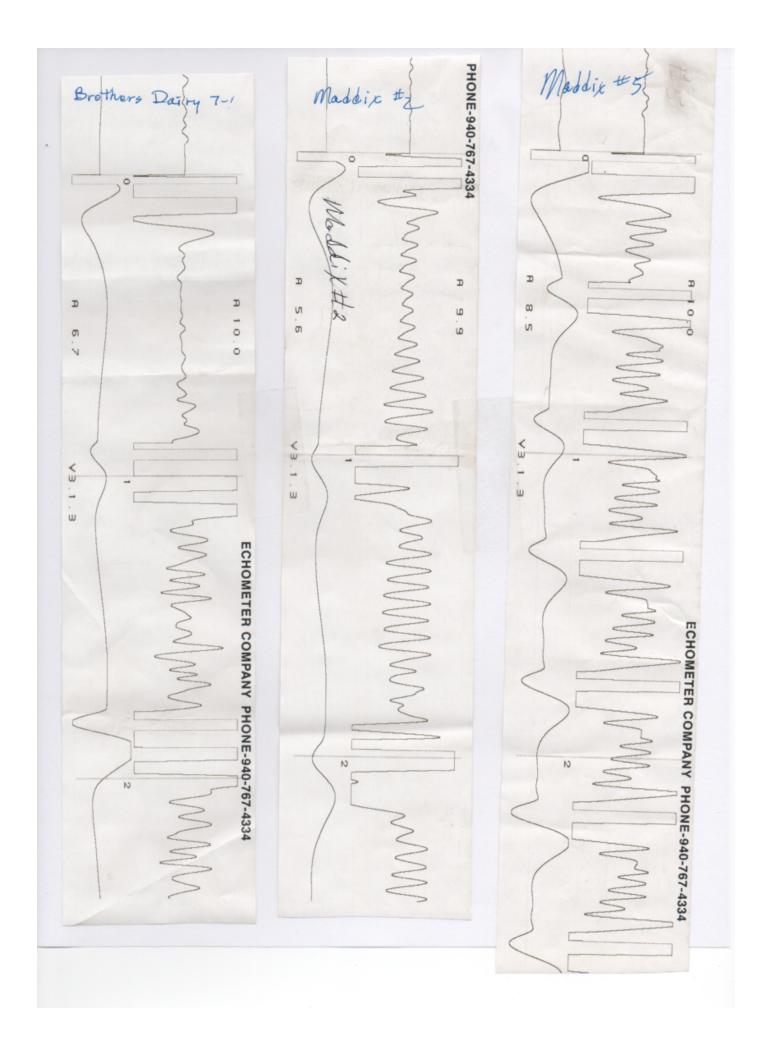

October 19, 2016

J. G. Murphey
Taos Resources Operating Company LLC
1455 W LOOP S
SUITE 600
HOUSTON, TX 77027

Re: Temporary Abandonment API 15-035-21142-00-00 MADDIX 2 NW/4 Sec.11-33S-05E Cowley County, Kansas