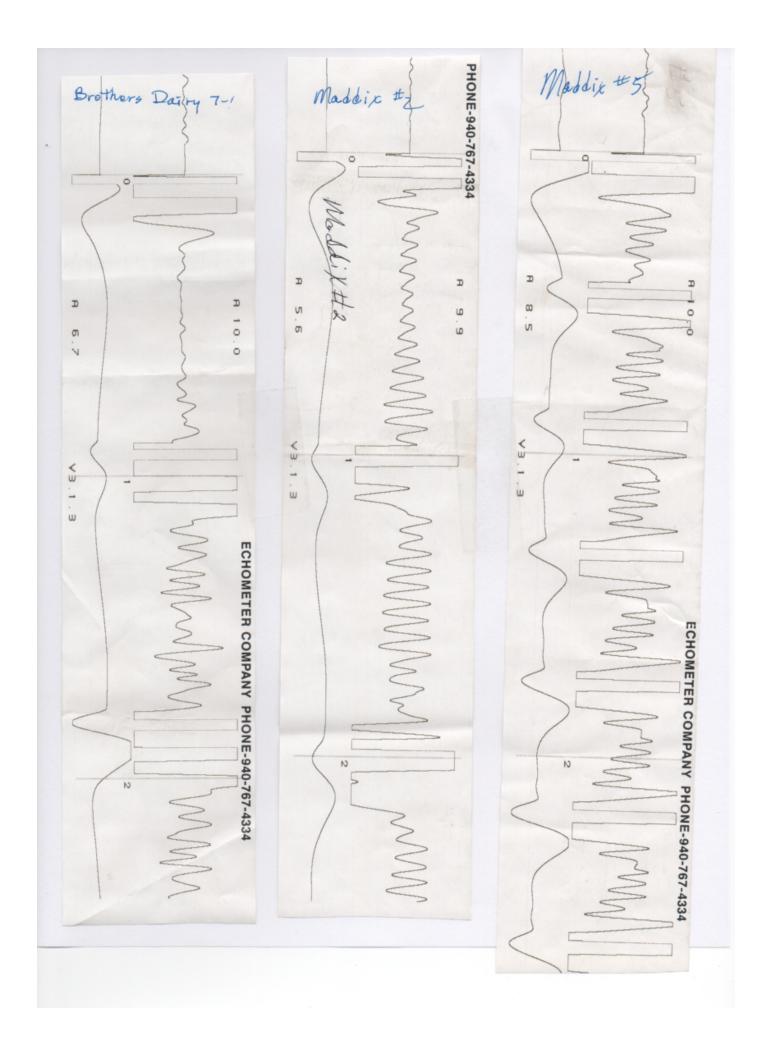

October 19, 2016

J. G. Murphey
Taos Resources Operating Company LLC
1455 W LOOP S
SUITE 600
HOUSTON, TX 77027

Re: Temporary Abandonment API 15-035-24537-00-00 BROTHERS DAIRY 7-1 SW/4 Sec.07-32S-06E Cowley County, Kansas