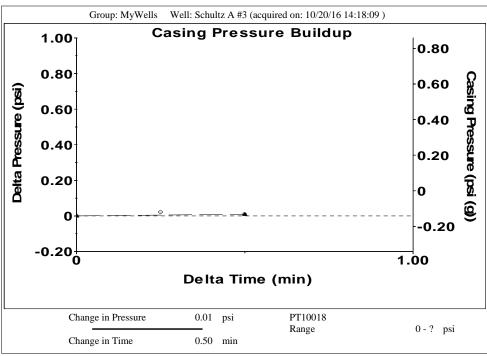

## **High Fluid Level**

Pursuant to K.A.R. 82-3-111, the well must be plugged, or returned to service, or obtain temporary abandonment status by November 22, 2016.

This deadline does NOT override any compliance deadline given to you in any Commission Order.