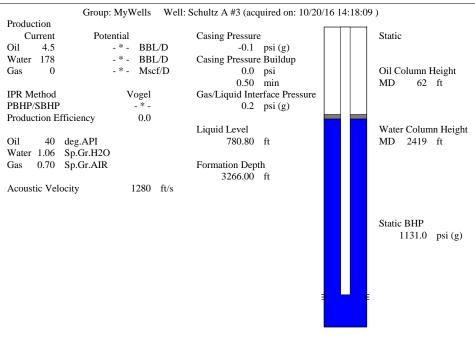

## **High Fluid Level**

Pursuant to K.A.R. 82-3-111, the well must be plugged, or returned to service, or obtain temporary abandonment status by November 22, 2016.

This deadline does NOT override any compliance deadline given to you in any Commission Order.