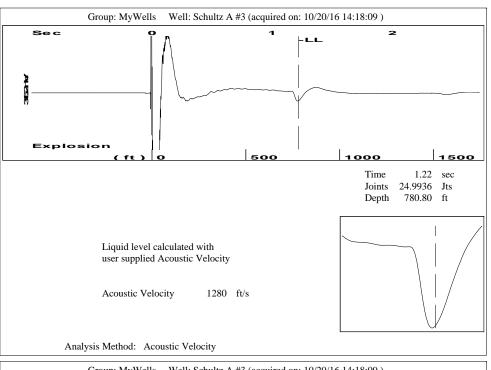

## **High Fluid Level**

Pursuant to K.A.R. 82-3-111, the well must be plugged, or returned to service, or obtain temporary abandonment status by November 22, 2016.

This deadline does NOT override any compliance deadline given to you in any Commission Order.