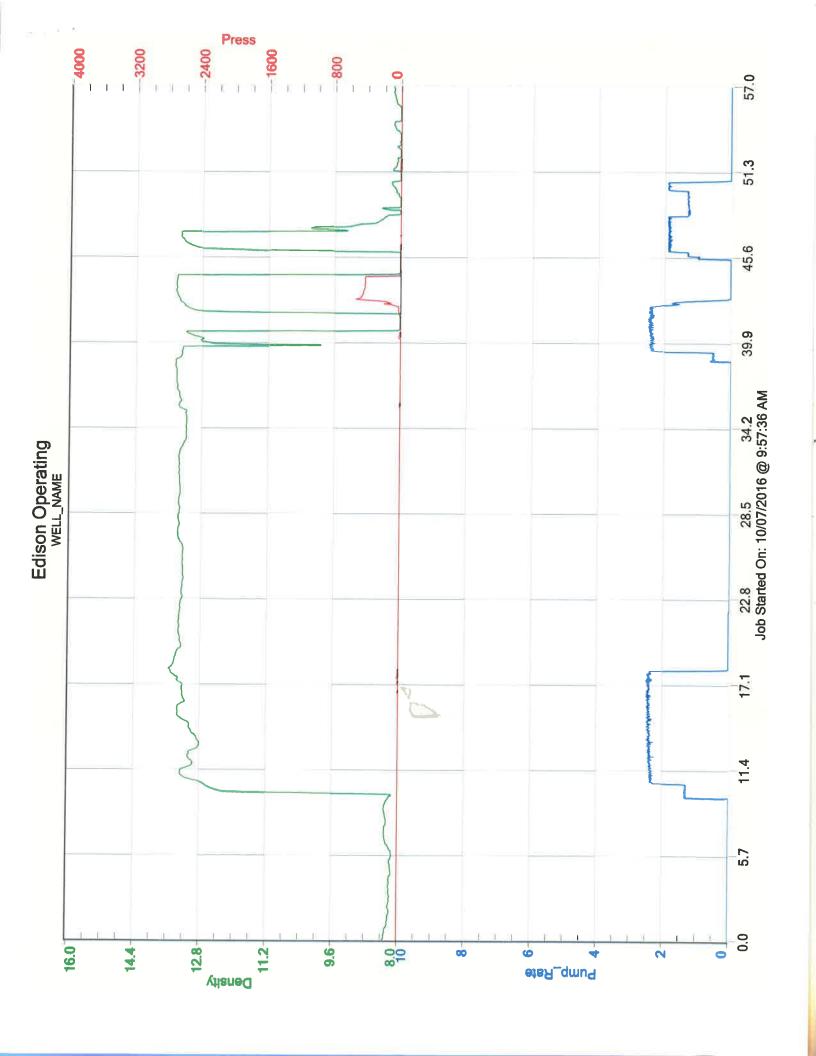

## PRESSURE PUMPING Job Log

|                     |              |                  |                    |     | JOD LOG               |                 |                                                     |                       |                      |      |  |  |
|---------------------|--------------|------------------|--------------------|-----|-----------------------|-----------------|-----------------------------------------------------|-----------------------|----------------------|------|--|--|
| Custome             | EDIS         | SON OPERAT       | ING                |     | Cement Pump No.       | 38117, 19       | 9919 3.5Hrs.                                        | Operator TRK No.:     | 78938                |      |  |  |
| Address             | 810          | 0 E. 22ND ST. N  |                    |     | Ticket #              | 1718            | 13749 L                                             | Bulk TRK No.:         | 14354, 19578<br>Luis |      |  |  |
| City, State, Zip    | wie Wie      | VICHITA KS 67226 |                    |     | Job Type              | 1               | Z41 - Plug                                          | to Abandon (Old Well) |                      |      |  |  |
| Service District    | 17           | 18 - Liberal, K  | S.                 |     | Well Type             | OIL             |                                                     |                       |                      |      |  |  |
| fell Name and No.   | . 1          | MLP Black 6-3    |                    |     | Well Location         | 3,30,3          | 4 County                                            | Haskell               | State:               | K    |  |  |
| Туре                | of Cmt       | Sacks            |                    |     | Additives             |                 |                                                     | Truck Loa             | ided On              |      |  |  |
| 60/40 Poz           |              | 195              | 4% Gel             |     |                       | 14354. 1        |                                                     | 9578 Luis Front       |                      | Back |  |  |
|                     |              | 1                |                    |     |                       |                 |                                                     | 00.0 20.0             |                      |      |  |  |
|                     |              |                  |                    |     |                       |                 |                                                     |                       | Front                | Back |  |  |
|                     |              |                  |                    |     |                       |                 |                                                     |                       | Front                | Back |  |  |
|                     | /Tail:       | Weight #1 Gal.   | Cu/Ft/sk Water Red |     | ·                     | CU. FT.         | Man I                                               | lours / Personnel     |                      |      |  |  |
|                     | ad:          | 13.5             | 1                  | .5  | 7.5                   |                 | 292.5                                               | Man Hours:            | 4                    |      |  |  |
|                     | ail:         |                  |                    |     |                       |                 | # of Men on Job: 3                                  |                       |                      |      |  |  |
| Time                |              | Volume           | _                  | mps |                       | sure(PSI)       | Description of Operation and Materials              |                       |                      |      |  |  |
| (am/pm)             | (BPM)        | (BBLS)           | Т                  | С   | Tubing                | Casing          |                                                     | 0111.00               | 471011               |      |  |  |
| 8:20                |              |                  |                    | -   |                       |                 |                                                     | ON LOCATION           |                      |      |  |  |
| 8:25<br>8:35 AM     |              |                  | -                  |     |                       |                 |                                                     | SAFETY MEETING        |                      |      |  |  |
| 9:10 AM             |              |                  |                    |     |                       |                 | DE                                                  | RIG UP                |                      |      |  |  |
| 9:14 AM             | 3            | 36.5 slurry      |                    |     | 10                    |                 | PRESSURE TEST TO 2800PSI PUMP 137SX @ 13.5# / 1840' |                       |                      |      |  |  |
| 9:30                | 1.9          | 1.5              |                    | -   | 150                   |                 | DISPLACE W/ 1.5BBL WATER                            |                       |                      |      |  |  |
| 9:31                | 1.0          | 1.0              |                    |     | 100                   |                 | SHUTDOWN / PULL TUBING                              |                       |                      |      |  |  |
| 10:09 AM            | 1.3          | 10.6 slurry      |                    |     |                       |                 | PUMP 40SX @ 13.5# / 352'                            |                       |                      |      |  |  |
| 10:18               |              |                  |                    |     |                       |                 | SHUTDOWN / PULL TUBING                              |                       |                      |      |  |  |
| 10:35               |              | 2.1 slurry       |                    |     |                       |                 | TOP OFF CASING W/ 8SX @ 13.5#                       |                       |                      |      |  |  |
| 10:40               |              | 2.6 slurry       |                    |     |                       |                 | PUMP 10SX @ 13.5 DOWN BACK SIDE                     |                       |                      |      |  |  |
| 10:43               |              |                  |                    |     |                       |                 | PRESSURE UP TO 500PSI CLOSE IN                      |                       |                      |      |  |  |
| 10:45               |              |                  |                    |     |                       |                 | SHUTDOWN / W.P.                                     |                       |                      |      |  |  |
|                     |              |                  |                    |     |                       |                 |                                                     | JOB COM               | IPLETE               |      |  |  |
|                     |              |                  |                    |     |                       |                 |                                                     |                       |                      |      |  |  |
|                     |              |                  |                    |     |                       |                 |                                                     |                       |                      |      |  |  |
|                     |              |                  |                    |     |                       |                 |                                                     |                       |                      |      |  |  |
|                     |              |                  |                    |     |                       |                 |                                                     |                       |                      |      |  |  |
|                     |              |                  |                    |     |                       |                 | -                                                   |                       |                      |      |  |  |
|                     |              |                  |                    |     |                       |                 |                                                     |                       |                      |      |  |  |
|                     |              |                  |                    |     |                       |                 |                                                     |                       |                      |      |  |  |
|                     |              |                  |                    |     |                       |                 |                                                     |                       |                      |      |  |  |
| Size Hole           |              | Depth            |                    |     |                       |                 | TYPE                                                |                       | Swage                |      |  |  |
| Size & Wt. Csg.     | 5 1/2" 15.5# | 8 5/8" 24#       |                    |     | New / Used            |                 | Packer                                              |                       | Depth                |      |  |  |
| tbg.                | 2 3/8" 4.7#  | Depth            | 184                | 40' | 352'                  | Surface         | Retainer                                            | -                     | Depth                |      |  |  |
| Top Plugs           |              | Туре             |                    |     |                       |                 | Perfs                                               |                       | CIBP                 |      |  |  |
|                     |              |                  |                    |     | Basic Representative: |                 | Daniel Beck                                         |                       |                      |      |  |  |
| Customer Signature: |              |                  |                    |     |                       | Basic Signatu   | re:                                                 | Daniel Bach           |                      |      |  |  |
|                     |              |                  |                    |     |                       | Date of Service | e:                                                  | 10/7/2016             |                      |      |  |  |