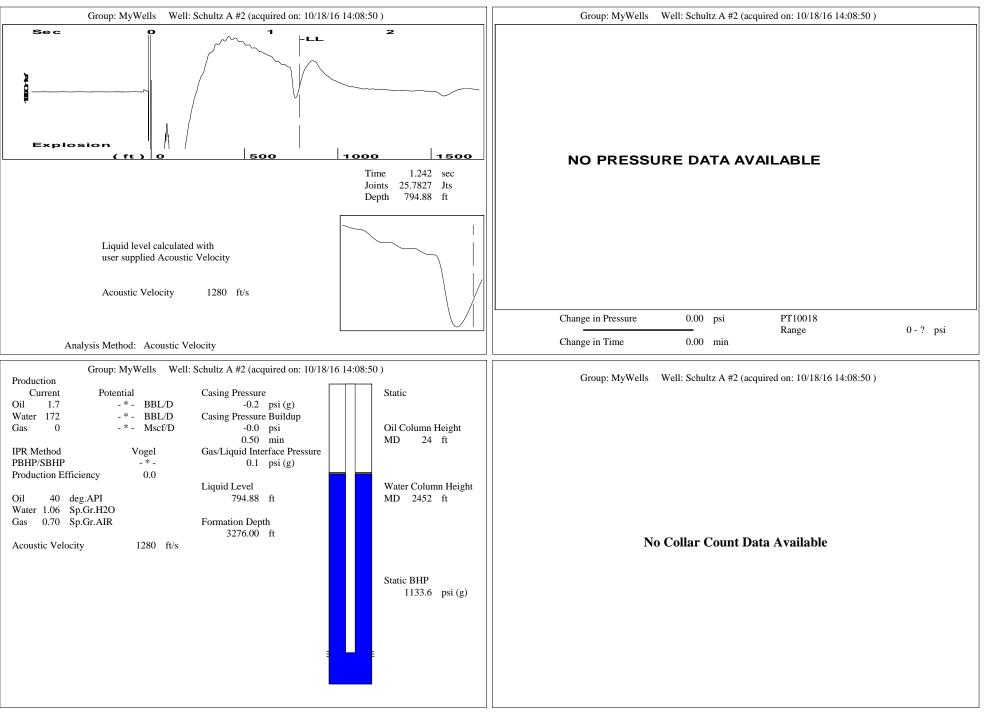

October 25, 2016

MATT BURTON OPCO LLC PO BOX 445 CHASE, KS 67524

Re: Temporary Abandonment API 15-159-00672-00-00 SCHULTZ A 2 NW/4 Sec.13-18S-10W Rice County, Kansas

## **High Fluid Level**

Pursuant to K.A.R. 82-3-111, the well must be plugged, or returned to service, or obtain temporary abandonment status by November 22, 2016.

This deadline does NOT override any compliance deadline given to you in any Commission Order.