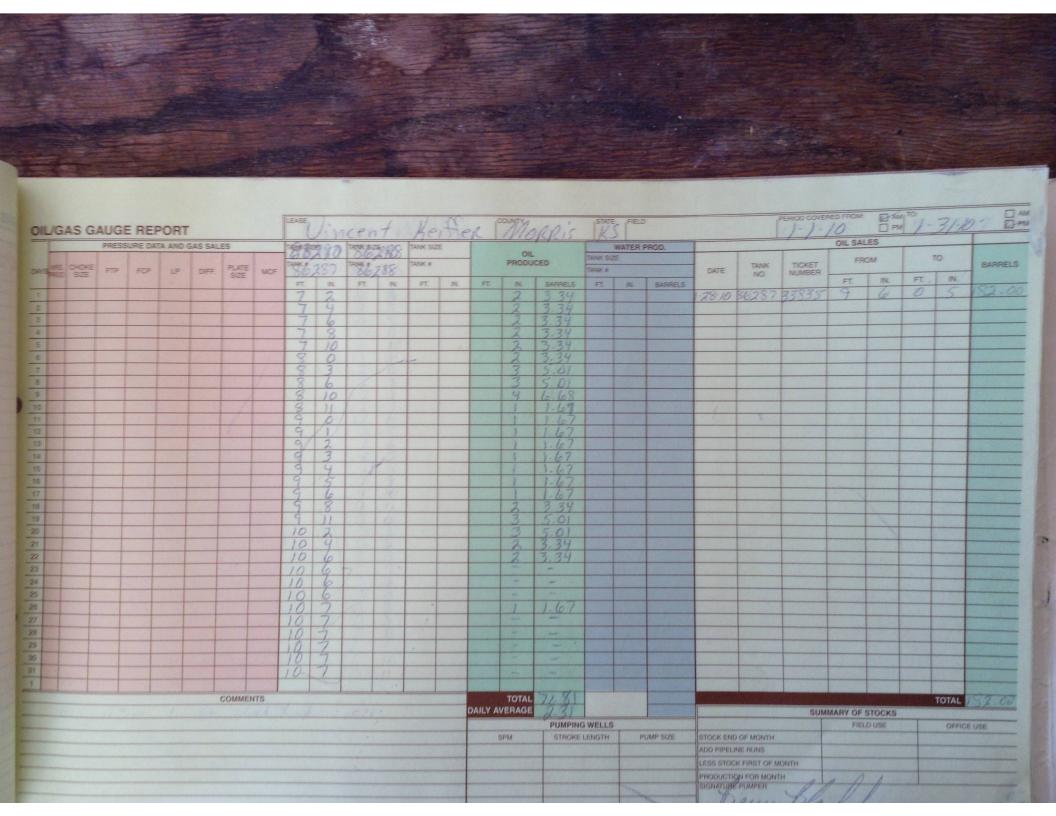

STATEMENT OF CRUDE OIL & IVIAN
JAN, 2010

2/18/2010 3:54 PM

OPERATOR: 60501

BLAKE PRODUCTION COMPANY, INC.

1601 N.W. EXPRESSWAY

**SUITE 1200** 

OKLAHOMA CITY, OK 73118

LEASE NUMBER: 6583

LEASE NAME: KIEFER, VINCENT

LEGAL DESC: SEC 24-15-9

COUNTY/STATE: MORRIS, KS

|           |        |         |      | CORRECTED | NET   |         |         | GROSS       |  |
|-----------|--------|---------|------|-----------|-------|---------|---------|-------------|--|
| DATE      | TANK # | TICKET# | TEMP | GRAVITY   | BS&W  | BARRELS | PRICE   | VALUE       |  |
| 1/28/2010 | 65832  | HS33835 | 31.0 | 26.0      | 0.006 | 183.06  | 72.0019 | \$13,180.67 |  |