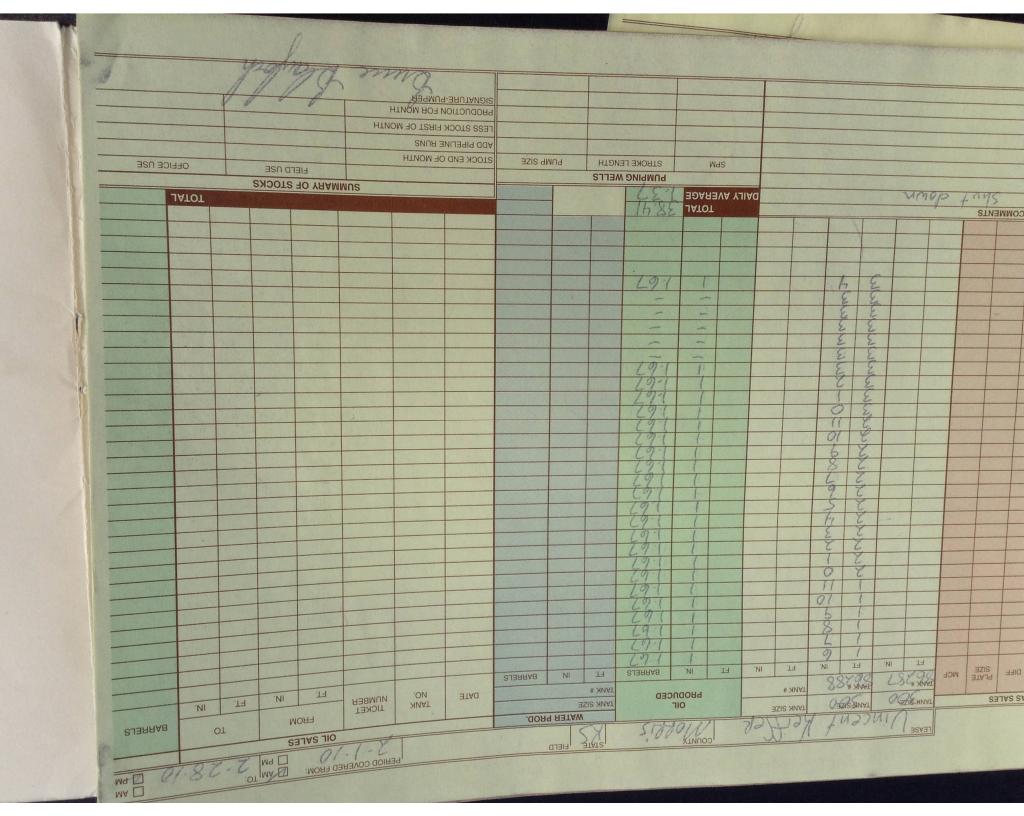

STATEMENT OF CRUDE OIL & IVIAN
JAN, 2010

2/18/2010 3:54 PM

OPERATOR: 60501

BLAKE PRODUCTION COMPANY, INC.

1601 N.W. EXPRESSWAY

**SUITE 1200** 

OKLAHOMA CITY, OK 73118

LEASE NUMBER: 6583

LEASE NAME: KIEFER, VINCENT

LEGAL DESC: SEC 24-15-9

COUNTY/STATE: MORRIS, KS

|           |        |         |      | CORRECTED | NET   |         |         | GROSS       |  |
|-----------|--------|---------|------|-----------|-------|---------|---------|-------------|--|
| DATE      | TANK # | TICKET# | TEMP | GRAVITY   | BS&W  | BARRELS | PRICE   | VALUE       |  |
| 1/28/2010 | 65832  | HS33835 | 31.0 | 26.0      | 0.006 | 183.06  | 72.0019 | \$13,180.67 |  |