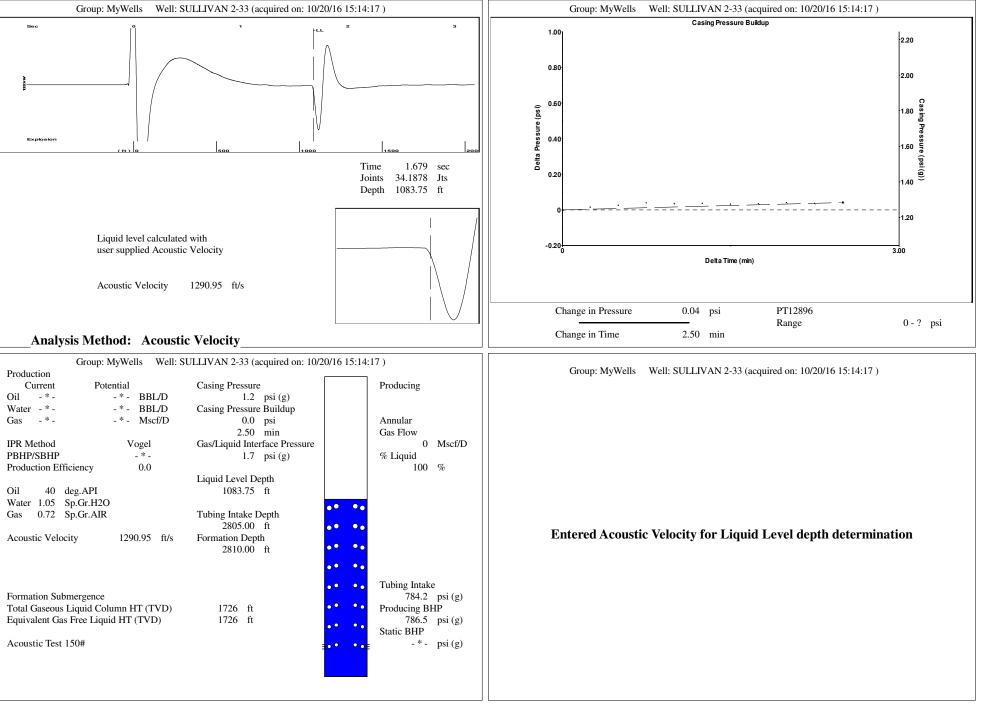

## **TEMPORARY ABANDONMENT WELL APPLICATION**

| OPERATOR: License#                              |                  |                  |                        | API No. 15-            |                              |                      |               |        |           |  |
|-------------------------------------------------|------------------|------------------|------------------------|------------------------|------------------------------|----------------------|---------------|--------|-----------|--|
| Name:                                           |                  |                  |                        | Spot Descri            | ption:                       |                      |               |        |           |  |
| Address 1:                                      |                  |                  |                        | _                      | Sec Twp S. R E W             |                      |               |        |           |  |
| Address 2:                                      |                  |                  |                        |                        |                              | feet fr              |               |        |           |  |
| City:   Zip:  +     Contact Person:    Phone:() |                  |                  |                        |                        |                              |                      |               |        |           |  |
|                                                 |                  |                  |                        | GF 5 LOCali            |                              |                      |               |        |           |  |
|                                                 |                  |                  |                        |                        |                              |                      |               |        |           |  |
| Contact Person Email:                           |                  |                  |                        | Lease Nam              | e:                           |                      | Well #:       |        |           |  |
| Field Contact Person:                           |                  |                  |                        | Well Type: (           | check one) 🗌 (               | Oil 🗌 Gas 🗌 OG 🗌     | WSW Ot        | her:   |           |  |
| Field Contact Person Phon                       | e:( )            |                  |                        |                        | SWD Permit #: ENHR Permit #: |                      |               |        |           |  |
|                                                 | ()               |                  |                        |                        | 0                            |                      |               |        |           |  |
|                                                 |                  |                  |                        | Spud Date:             |                              | Date S               | shut-In:      |        |           |  |
|                                                 | Conductor        | Surface          |                        | Production             | Intermedia                   | ate L                | iner          | Tubing | 3         |  |
| Size                                            |                  |                  |                        |                        |                              |                      |               |        |           |  |
| Setting Depth                                   |                  |                  |                        |                        |                              |                      |               |        |           |  |
| Amount of Cement                                |                  |                  |                        |                        |                              |                      |               |        |           |  |
| Top of Cement                                   |                  |                  |                        |                        |                              |                      |               |        |           |  |
| Bottom of Cement                                |                  |                  |                        |                        |                              |                      |               |        |           |  |
| Casing Fluid Level from Su                      | rface:           | ŀ                | low Determir           | ned?                   |                              |                      | Date          | :      |           |  |
| Casing Squeeze(s):                              |                  |                  |                        |                        |                              |                      |               |        |           |  |
| Do you have a valid Oil & O                     | Gas Lease? Yes   | No               |                        |                        |                              |                      |               |        |           |  |
| Depth and Type: Unk                             | in Hole at       | Tools in Hole at | (depth)                | Casing Leaks:          | Yes No                       | Depth of casing leak | x(s):         |        |           |  |
| Type Completion:                                |                  |                  |                        |                        |                              |                      |               |        | of cement |  |
| Packer Type:                                    |                  |                  |                        |                        |                              |                      | "             |        |           |  |
| Total Depth:                                    | Plug Back Depth: |                  |                        | Plug Back Method:      |                              |                      |               |        |           |  |
| Geological Date:                                |                  |                  |                        |                        |                              |                      |               |        |           |  |
| ormation Name Formation Top Formation Base      |                  |                  | Completion Information |                        |                              |                      |               |        |           |  |
| 1                                               | At:              | to               | _ Feet F               | Perforation Interval   | to                           | Feet or Open H       | lole Interval | to     | Feet      |  |
| 2                                               | At:              | to               | Feet F                 | Perforation Interval - | to                           |                      | lole Interval | to     | Feet      |  |
|                                                 |                  |                  |                        |                        |                              |                      |               |        |           |  |