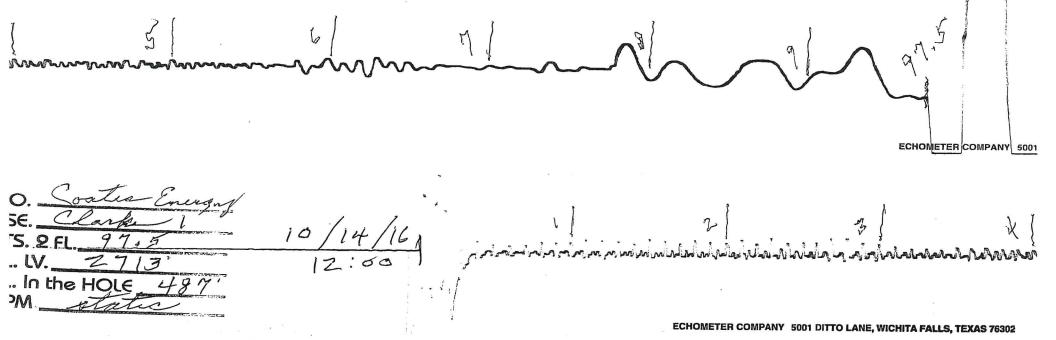

October 25, 2016

CASEY COATS Coats Energy, Inc. PO BOX 744 WICHITA, KS 67201-0744

Re: Temporary Abandonment API 15-007-22539-00-00 CLARKE 1 NW/4 Sec.07-31S-12W Barber County, Kansas