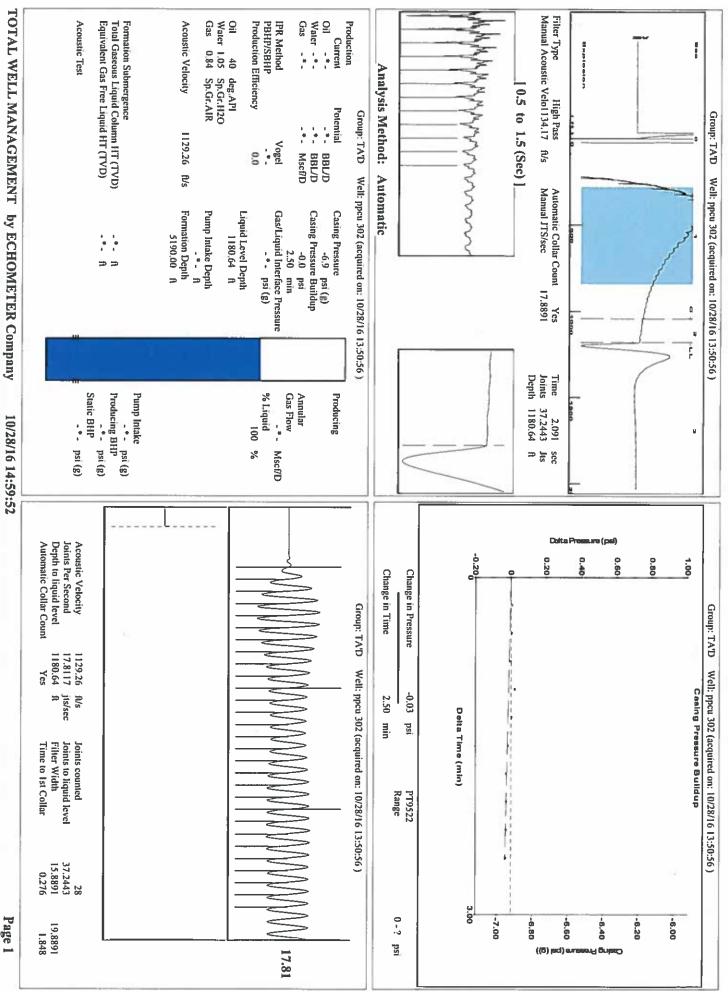

| KCC District Office #1 - 210 E. Frontview, Suite A, Dodge City, KS 67801               | Phone 620.225.8888 |  |
|-------------------------------------------------------|----------------------------------------------------------------------------------------|--------------------|--|
|                                                       | KCC District Office #2 - 3450 N. Rock Road, Building 600, Suite 601, Wichita, KS 67226 | Phone 316.337.7400 |  |
|                                                       | KCC District Office #3 - 1500 SW Seventh Steet, Chanute, KS 66720                      | Phone 620.432.2300 |  |
|                                                       | KCC District Office #4 - 2301 E. 13th Street, Hays, KS 67601-2651                      | Phone 785.625.0550 |  |



Page 1