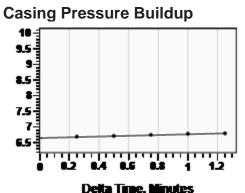

### Static Shot 10/05/2016 11:28:51AM

Casing Pressure 6.6 psi (g)
Buildup 0.2 psi (g)
Buildup Time 1 min 15 sec
Gas Gravity

# **Casing Pressure**

Pressure 6.6 psi (g)