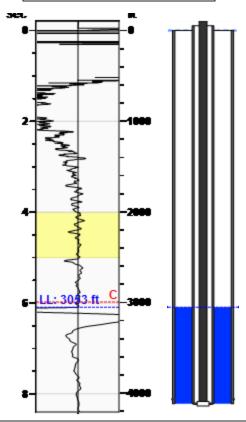

# Static Bottomhole Pressure \*.\* psi (g) @ \*.\* ft

Static Liquid Level 3053 ft
Oil Column Height \*.\* ft
Water Column Height