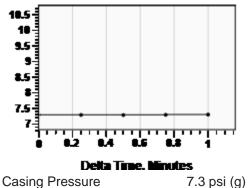

#### Static Shot 10/05/2016 10:31:18AM

Casing Pressure 7.3 psi (g)
Buildup 0.0 psi (g)
Buildup Time 1 min 0 sec
Gas Gravity

## **Casing Pressure**

Pressure 7.3 psi (g)