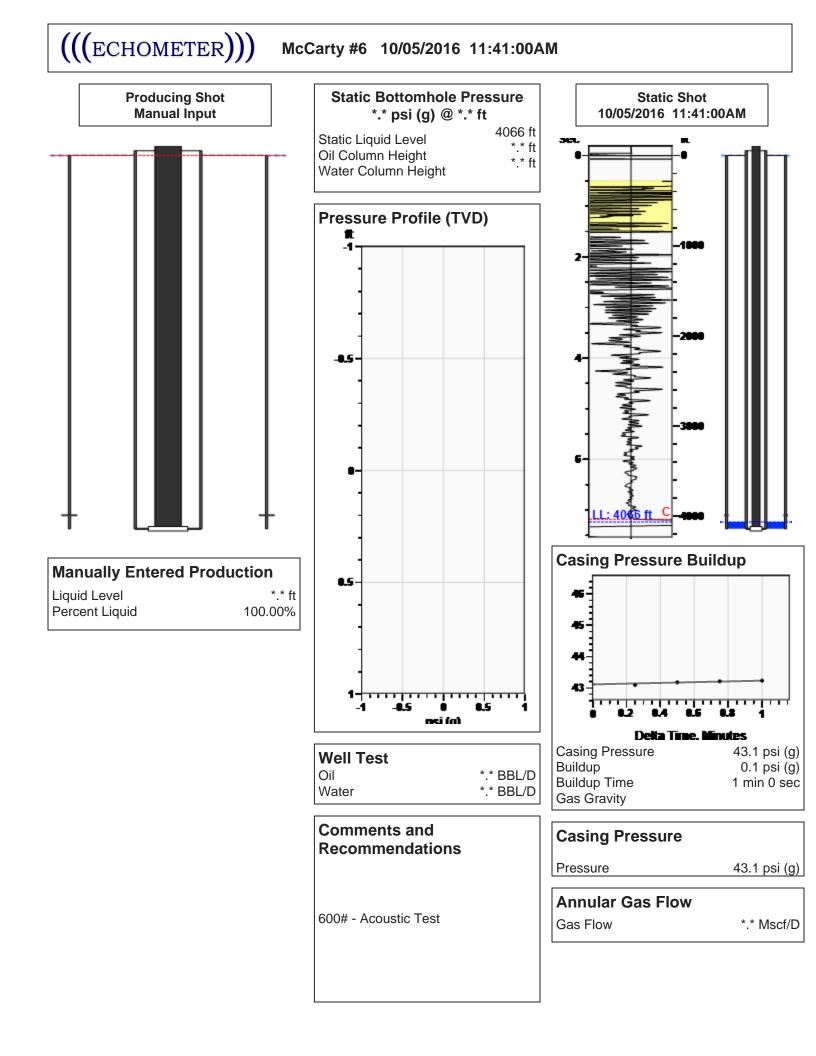

November 01, 2016

Jason Rucker Raymond Oil Company, Inc. PO BOX 48788 WICHITA, KS 67201-8788

Re: Temporary Abandonment API 15-185-22898-00-00 MCCARTY 6 SW/4 Sec.33-25S-11W Stafford County, Kansas

Dear Jason Rucker: