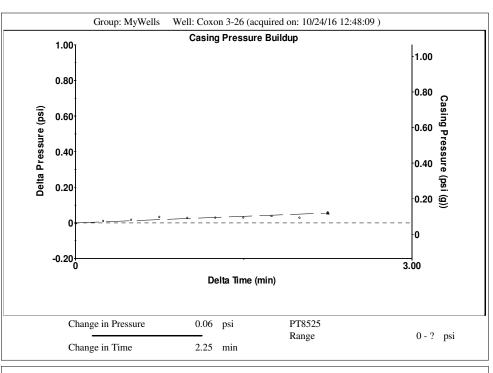

Group: MyWells Well: Coxon 3-26 (acquired on: 10/24/16 12:48:09)

**Entered Acoustic Velocity for Liquid Level depth determination** 

Conservation Division District Office No. 1 210 E. Frontview, Suite A Dodge City, KS 67801