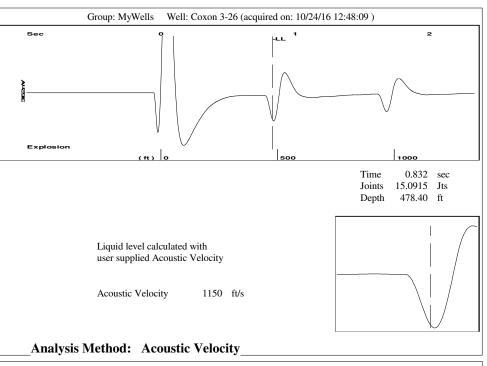

Group: MyWells Well: Coxon 3-26 (acquired on: 10/24/16 12:48:09)

**Entered Acoustic Velocity for Liquid Level depth determination** 

Conservation Division District Office No. 1 210 E. Frontview, Suite A Dodge City, KS 67801