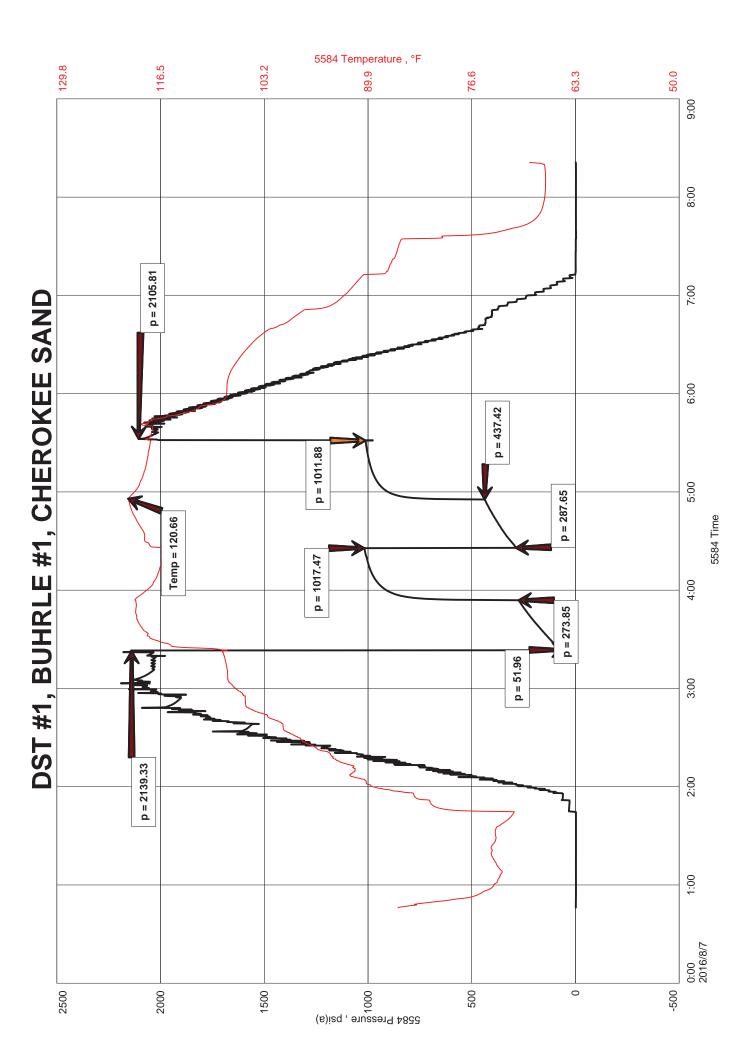

### **TEST INFORMATION**

| Well Name               | Buhrle #1                          |
|-------------------------|------------------------------------|
| Company Name            | RJM Company                        |
| Formation               | DST #1, Cherokee Sand, 4140'-4192' |
| Test Type               | Bottom-Hole w/J&J                  |
| <b>Surface Location</b> | Sec 9-20s-19w-Pawnee-KS            |
| KB Elevation (SL)       | 677.266                            |
| Gauge Name              | 5584                               |
| Start Test Date         | 2016/08/07                         |
| Start Test Time         | 00:46:00                           |
| Final Test Date         | 2016/08/07                         |
| Final Test Time         | 08:22:00                           |
| Job Number              | F435                               |
| Contact                 |                                    |
| Site Contact            | Jim Musgrove                       |

### **TEST RESULTS**

Initial Flow, blow increased to BOB in 5 minutes. Blowback @ 1". Final Flow, blow increased to BOB in 7 minutes. No blowback.

**TOTAL RECOVERED FLUID: 945'** 

| 15'  | Clean Oil               | 100% o               |
|------|-------------------------|----------------------|
| 441' | M&OCW                   | 10% o, 10% m, 80% w  |
| 252' | SOC MCW                 | 4% o, 20% m, 76% w   |
| 252' | Oil Specked SMCW        | <1% o, 10% m, >89% w |
|      | 180' Gas In Pipe        |                      |
|      | 37.5 gravity oil @ 60 F |                      |
|      | 30,000 PPM CHL          |                      |
|      | RW: .23 ohm @ 70 F      |                      |
|      | PH: 7.5                 |                      |
|      |                         |                      |

# DST #1, BUHRLE #1, CHEROKEE SAND