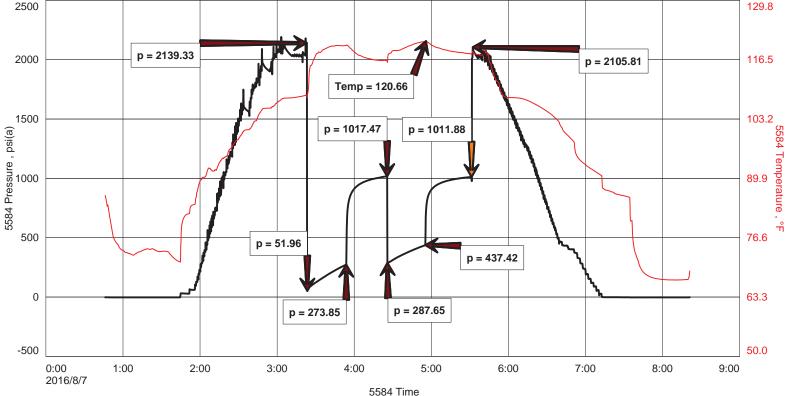

|                                                                                                                                                                                                                            | HOIS                                                                                               | P.O. I<br>SINGTON,<br>(800) 5<br>LL-STEM | D TESTING<br>Box 157<br>KANSAS 67544<br>642-7313<br>TEST TICKET<br>RLE1DST1 |                                                                                     | e on: <u>0(</u><br>e off: <u>08</u> |                  |                                                     |     |
|----------------------------------------------------------------------------------------------------------------------------------------------------------------------------------------------------------------------------|----------------------------------------------------------------------------------------------------|------------------------------------------|-----------------------------------------------------------------------------|-------------------------------------------------------------------------------------|-------------------------------------|------------------|-----------------------------------------------------|-----|
| Company RJM Company                                                                                                                                                                                                        |                                                                                                    |                                          | Lease & Well No.                                                            | Suhrle #1                                                                           |                                     |                  |                                                     |     |
| Contractor Southwind Drlg. R                                                                                                                                                                                               |                                                                                                    |                                          |                                                                             |                                                                                     |                                     |                  |                                                     |     |
| Elevation 2222' KB For                                                                                                                                                                                                     |                                                                                                    |                                          |                                                                             |                                                                                     |                                     |                  |                                                     |     |
| Date 8-7-16 Sec.9                                                                                                                                                                                                          |                                                                                                    |                                          |                                                                             |                                                                                     |                                     |                  |                                                     | AS  |
| Test Approved By Jim Musgrove                                                                                                                                                                                              |                                                                                                    |                                          |                                                                             |                                                                                     |                                     |                  |                                                     |     |
| Formation Test No1                                                                                                                                                                                                         | Interval Tested from                                                                               | 41                                       | 40 ft. to                                                                   | 4192 ft. To                                                                         | tal Depth                           |                  | 4192                                                | ft. |
| Packer Depth 4135                                                                                                                                                                                                          |                                                                                                    |                                          | Packer depth                                                                |                                                                                     | ft. Si                              |                  | 3/4 in.                                             |     |
| Packer Depth 4140 t                                                                                                                                                                                                        | and being pro-                                                                                     | in.                                      | Packer depth                                                                |                                                                                     | ft. Si                              |                  | 3/4 in.                                             |     |
| Depth of Selective Zone Set                                                                                                                                                                                                |                                                                                                    |                                          |                                                                             |                                                                                     |                                     |                  |                                                     |     |
| Top Recorder Depth (Inside)                                                                                                                                                                                                | 41                                                                                                 | 18 <sub>ft.</sub>                        | Recorder Number_                                                            | 558                                                                                 | 34 Cap                              | ļ                | 5000 p.s.i.                                         |     |
| Bottom Recorder Depth (Outside)                                                                                                                                                                                            | 41                                                                                                 | <u>43 ft.</u>                            | Recorder Number_                                                            | 595                                                                                 | 51_Cap                              |                  | 5000 P.S.I                                          | ۱.  |
| Below Straddle Recorder Depth                                                                                                                                                                                              |                                                                                                    | ft.                                      | Recorder Number_                                                            |                                                                                     | Cap.                                |                  | P.S.I                                               |     |
| Mud Type_CHEMICAL_Visco                                                                                                                                                                                                    | sity 63 (1# LC                                                                                     | (M)                                      | Drill Collar Length                                                         |                                                                                     |                                     |                  |                                                     | -   |
| Weight 9.0 Water Lo                                                                                                                                                                                                        |                                                                                                    |                                          | The second second second second second                                      |                                                                                     |                                     |                  | 2 7/8                                               |     |
| Chlorides                                                                                                                                                                                                                  | 1 0 0 0                                                                                            | P.P.M.                                   | Drill Pipe Length                                                           | 0.00                                                                                |                                     | ).               |                                                     | in  |
| Jars: Make STERLING Serial N                                                                                                                                                                                               |                                                                                                    |                                          |                                                                             |                                                                                     |                                     |                  | 3 1/2-IF                                            | in  |
| Did Well Flow? NO R                                                                                                                                                                                                        |                                                                                                    |                                          | Anchor Length                                                               |                                                                                     |                                     | and a set of the | an of the text                                      | in  |
| Main Hole Size 7 7/8 To                                                                                                                                                                                                    |                                                                                                    |                                          | 18' perf in anchor                                                          |                                                                                     |                                     | -                |                                                     | _   |
| Blow: 1st Open: Blow increased                                                                                                                                                                                             |                                                                                                    |                                          |                                                                             |                                                                                     |                                     |                  |                                                     |     |
| <sup>2nd Open:</sup> Blow increased                                                                                                                                                                                        |                                                                                                    |                                          |                                                                             |                                                                                     |                                     |                  |                                                     |     |
| Recovered 15 ft. of Clean (                                                                                                                                                                                                |                                                                                                    | 100                                      |                                                                             |                                                                                     |                                     |                  |                                                     | _   |
| 444 148.001                                                                                                                                                                                                                |                                                                                                    |                                          | % o, 10% m, 8                                                               | 20% w                                                                               |                                     |                  |                                                     |     |
| 050 000 14                                                                                                                                                                                                                 |                                                                                                    |                                          | % o, 20% m, 7                                                               |                                                                                     |                                     |                  |                                                     |     |
| 050 040                                                                                                                                                                                                                    |                                                                                                    |                                          | % o, 10% m, ;                                                               |                                                                                     |                                     |                  |                                                     | _   |
| TOTAL                                                                                                                                                                                                                      | RECOVERED                                                                                          |                                          |                                                                             | >09/0 W                                                                             | Price Jo                            | b                |                                                     |     |
|                                                                                                                                                                                                                            |                                                                                                    | FLUID                                    | . 945                                                                       |                                                                                     |                                     |                  |                                                     | -   |
| 10010-                                                                                                                                                                                                                     | as in Pipe                                                                                         |                                          |                                                                             |                                                                                     | Other C                             | narges           |                                                     | _   |
| Recoveredft. of 180' Ga                                                                                                                                                                                                    |                                                                                                    |                                          |                                                                             |                                                                                     | a second trace and                  |                  |                                                     | _   |
| Remarks: 37.5 gra                                                                                                                                                                                                          | avity @ 60 F                                                                                       |                                          |                                                                             |                                                                                     | Insuran                             | ce               |                                                     |     |
| Remarks: 37.5 gra<br>30,000                                                                                                                                                                                                | avity @ 60 F<br>ppm Chl                                                                            |                                          | PH: 7.5                                                                     |                                                                                     |                                     | ce               |                                                     |     |
| Remarks:         37.5 gra           30,000         RW: .23                                                                                                                                                                 | avity @ 60 F<br>ppm Chl<br>3 ohm @ 70 F                                                            |                                          | PH: 7.5                                                                     | A.M.                                                                                | Total                               |                  | 121 F                                               |     |
| Remarks:         37.5 gr           30,000         RW: .23           Time Set Packer(s)         03:30                                                                                                                       | avity @ 60 F<br>ppm Chl<br>3 ohm @ 70 F<br>A.M.<br>P.M. Time Star                                  |                                          | ttom_05:30                                                                  | P.M. M                                                                              | Total                               |                  | <sub>re</sub> 121 F                                 |     |
| Remarks:         37.5 gra           30,000         RW: .23           Time Set Packer(s)         03:30           Initial Hydrostatic Pressure.         03:30                                                                | avity @ 60 F<br>ppm Chl<br>3 ohm @ 70 F<br>A.M.<br>P.M. Time Star                                  |                                          | ttom <u>05:30</u>                                                           | Р.М. М.<br>2139 <sub>Р.S.I.</sub>                                                   | Total<br>aximum Te                  | emperatu         |                                                     | _   |
| Remarks:         37.5 gr           30,000         RW: .23           Time Set Packer(s)         03:30           Initial Hydrostatic Pressure.         Initial Flow Period.                                                  | avity @ 60 F<br>ppm Chl<br>3 ohm @ 70 F<br>A.M.<br>P.M. Time Star                                  | 30                                       | ttom_ <u>05:30</u><br>(A)<br>(B)                                            | P.M. M.<br>2139 P.S.I.<br>52 P.S.I.                                                 | Total<br>aximum Te                  | emperatu         | <sub>re</sub> <u>121 F</u><br>274 <sub>P.S.I.</sub> |     |
| Remarks:       37.5 gra         30,000       RW: .23         Time Set Packer(s)       03:30         Initial Hydrostatic Pressure       Initial Flow Period         Initial Closed In Period       Initial Closed In Period | avity @ 60 F<br>ppm Chl<br>3 ohm @ 70 F<br>A.M.<br>P.M. Time Star<br>Minutes<br>Minutes            | 30<br>30                                 | uttom_ <u>05:30</u><br>(A)<br>(B)<br>(D)                                    | P.M. M.<br>2139 <sub>P.S.I.</sub><br>52 <sub>P.S.I.</sub><br>1017 <sub>P.S.I.</sub> | Total<br>aximum Te<br>to (C)        | emperatu<br>2    | 274 <sub>P.S.I.</sub>                               |     |
| Remarks:         37.5 gr           30,000         RW: .23           Time Set Packer(s)         03:30           Initial Hydrostatic Pressure.         Initial Flow Period.                                                  | avity @ 60 F<br>ppm Chl<br>3 ohm @ 70 F<br>A.M.<br>P.M. Time Star<br>Minutes<br>Minutes<br>Minutes | 30                                       | ttom_ <u>05:30</u><br>(A)<br>(B)                                            | P.M. M.<br>2139 P.S.I.<br>52 P.S.I.                                                 | Total<br>aximum Te<br>to (C)        | emperatu<br>2    |                                                     |     |

| Sector / /                               | DIAMOND           | TESTING                       |                    |                | •                 |
|------------------------------------------|-------------------|-------------------------------|--------------------|----------------|-------------------|
|                                          |                   | ox 157<br><b>KANSAS 67544</b> | ON LOCATIO         | N:2            | 3:45              |
|                                          |                   | 12-7313                       | START RECO         | RDERS:         | 2:44              |
|                                          | DRILL-STEM        |                               | STOP RECOR         |                | 8:22              |
| Company RJM COMPANY                      | FILE: BOH         |                               | 2.1.10             | - #1           |                   |
|                                          | RIG #3            |                               | SUHRLE             |                |                   |
| 0000-48                                  |                   | Charge to KUM                 | ('OMPA             |                |                   |
| Elevation 2222 KD Formation (AERO        |                   | Effective Pay                 |                    | Ft. Ticket No. |                   |
| Date 8-1-16 Sec. 9 Twp. 22               | 2 <u>5</u> Ra     | nge_19W                       | County             | AWNEE          | State <u>StAS</u> |
| Test Approved By JTM MUSGROVE            |                   | Diamond Representative        | JA                 | KE FAHRENE     | RUCH              |
| Formation Test No Interval Tested fro    | om <u>4140</u>    | _ft. to                       | ft. Total          | Depth_4/92     | 2ft.              |
| Packer Depthft. Size6 3/4                | in.               | Packer depth                  |                    |                | 3/4 in.           |
| Packer Depthft. Size6 3/4                | in.               | Packer depth                  |                    | _ft. Size6     | 3/4 in.           |
| Depth of Selective Zone Set              |                   |                               |                    |                |                   |
| Top Recorder Depth (Inside) 4/18         | ft.               | Recorder Number_5             | 584                | Cap. 50        | P.S.I.            |
| Bottom Recorder Depth (Outside) 4143     | ft.               | Recorder Number 5             | 751                | Cap. 500       |                   |
| Below Straddle Recorder Depth            | ft.               | Recorder Number               |                    | Cap.           | P.S.I.            |
| Mud Type CHEMICAL Viscosity 63 (         | 1# [Com)          | Drill Collar Length           | - 17               | t. I.D.        | 2 1/4 in.         |
| Weight 7.D Water Loss 9.6                | CC.               | Weight Pipe Length            |                    | ft. I.D.       | 2 7/8 in.         |
| Chlorides4000                            | P.P.M.            | Drill Pipe Length 39          | 84                 | ft. L.D.       | 3 1/2 in.         |
| Jars: Make STERLING Serial Number 45 J   | 1CT-              | Test Tool Length 3.           | Z                  | ft. Tool Size  |                   |
| Did Well Flow?Reversed Out               |                   | Anchor Length 52              | 2                  | ft. Size       | 4 1/2-FH in.      |
| Main Hole Size 7 7/8 Tool Joint Size 4 1 | 2 XH_in.          | Surface Choke Size            | en ș               |                | oke Size_5/8 in.  |
| Blow: 1st Open: BLOW INC. TO BOB         | IN 5              | MEN. 1                        | BUN R              |                | 110               |
| 2nd Open: BLOW INC. TO BOB               | IN 7              | NIN.                          | e de               | SLOWBA         | 2                 |
| Recovered 15 ft. of CLEAN OTL            |                   |                               | "OTL               |                |                   |
| Recovered 441 ft. of M&OCW               |                   | 10'                           | "OIL,              | 10%m           | 80th jal          |
| Recovered 252 ft. of SOC MCW             |                   | 4-1                           | OIL                | 20%            | 76° 4             |
| Recovered 152 ft. of OIL SPECKED         | SMCW              | <)-/-                         | OIL                | 10th           | 789"              |
| Recovered ft. of TOTAL RROUE             | ED FLU            | cb = 945'                     |                    | rice Job       |                   |
| Recovered ft. of 180' GAS I              | 1                 |                               | 0                  | ther Charges   | 5\$5.JNT          |
| Remarks: 30.000 PPM                      |                   |                               |                    | 16 MRT (P      |                   |
| 37 1/2 GRAVIT                            |                   |                               |                    |                |                   |
| PH: 71/2 RW: 23 D                        | @ 70 F            | -                             | Т                  | otal           |                   |
| Time Set Packer(s03:30 P.M. Time         | Started Off Botto | om <u>05:30</u>               | A.M.<br>P.M. Maxin | num Temperatur | e 121 °F          |
| Initial Hydrostatic Pressure             |                   | (A) 2139                      | P.S.I.             |                |                   |
| Initial Flow Period Minutes              | 30                | (B) 52                        | P.S.I. to (        | c) 274         | P.S.I.            |
| Initial Closed In Period Minutes         | 30                | (D) 1017                      | P.S.I.             |                |                   |
| Final Flow Period Minutes                | 30                | (E) <b>288</b>                | P.S.I. to (F       | <u> </u>       | P.S.I.            |
| Final Closed In PeriodMinutes            | 30                | (G) 1012                      | P.S.I.             |                |                   |
| Final Hydrostatic Pressure               |                   | (H) 2106                      | P.S.I.             |                |                   |

### **TEST INFORMATION**

| Well Name               | Buhrle #1                          |
|-------------------------|------------------------------------|
| Company Name            | RJM Company                        |
| Formation               | DST #1, Cherokee Sand, 4140'-4192' |
| Test Type               | Bottom-Hole w/J&J                  |
| <b>Surface Location</b> | Sec 9-20s-19w-Pawnee-KS            |
| KB Elevation (SL)       | 677.266                            |
| Gauge Name              | 5584                               |
| Start Test Date         | 2016/08/07                         |
| Start Test Time         | 00:46:00                           |
| Final Test Date         | 2016/08/07                         |
| Final Test Time         | 08:22:00                           |
| Job Number              | F435                               |
| Contact                 |                                    |
| Site Contact            | Jim Musgrove                       |

### **TEST RESULTS**

Initial Flow, blow increased to BOB in 5 minutes. Blowback @ 1". Final Flow, blow increased to BOB in 7 minutes. No blowback.

**TOTAL RECOVERED FLUID: 945'** 

| 15'  | Clean Oil               | 100% o               |
|------|-------------------------|----------------------|
| 441' | M&OCW                   | 10% o, 10% m, 80% w  |
| 252' | SOC MCW                 | 4% o, 20% m, 76% w   |
| 252' | Oil Specked SMCW        | <1% o, 10% m, >89% w |
|      | 180' Gas In Pipe        |                      |
|      | 37.5 gravity oil @ 60 F |                      |
|      | 30,000 PPM CHL          |                      |
|      | RW: .23 ohm @ 70 F      |                      |
|      | PH: 7.5                 |                      |
|      |                         |                      |