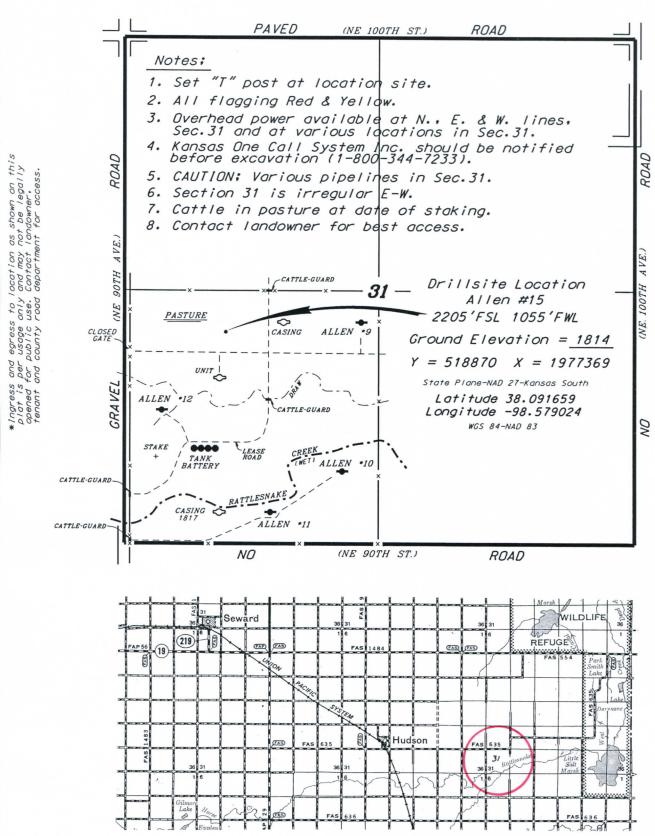

## LAVETA OIL & GAS ALLEN LEASE SW. 1/4, SECTION 31, T22S, R11W STAFFORD COUNTY, KANSAS

Controlling data is based upon the best maps and photographs available to us and upon a regular section of land containing 640 acres.

October 7, 2016

SCALE

Approximate section lines were determined using the normal standard of care of oilfield surveyors practicing in the state of Kansas. The section corners, which establish the precise section lines were not necessarily located, and the exact location of the drillsite location in the section is not guaranteed. Therefore, the operator securing this service and accepting this plat and all other parties relying thereon agree to hold Central Kansas Diffield Services. Inc. its officers and employees harmless from all losses, costs and expenses and said entities released from any liability Elevations derived from National Geodetic Vertical Datum.