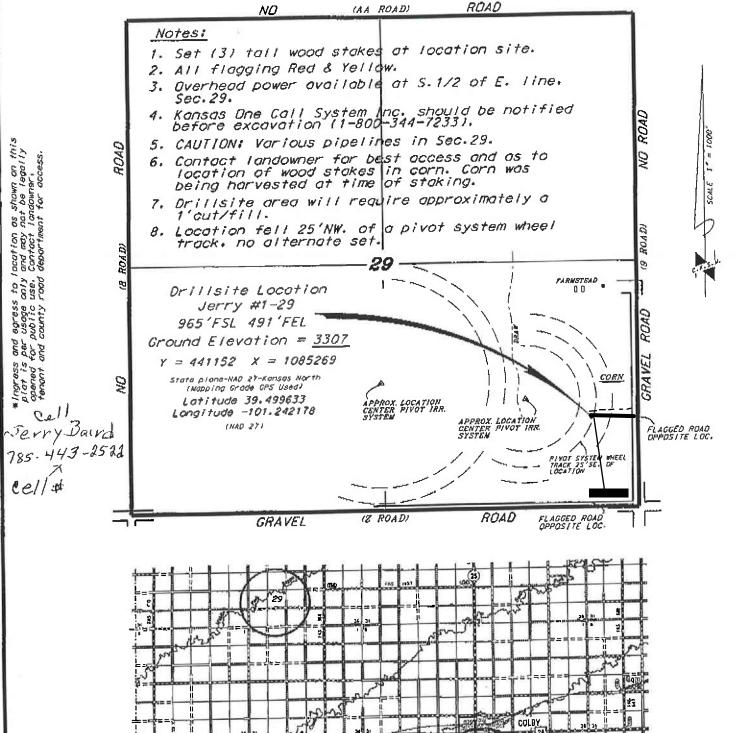

L.D. DRILLING, INC. JERRY LEASE SE. 1/4. SECTION 29. T6S. R35W THOMAS COUNTY, KANSAS

Directions

From the invital from the intersection of Highway 24 and Highway 25 (in Colby, Konsas) go 7.8 miles North on Highway 25, then go 8.0 miles West, then go 1.0 miles South, then go 2.0 miles West to the SE. corner of Section 29, then go 0.18 miles North to a fig on the west side of road, then go 0.09 miles West to location.