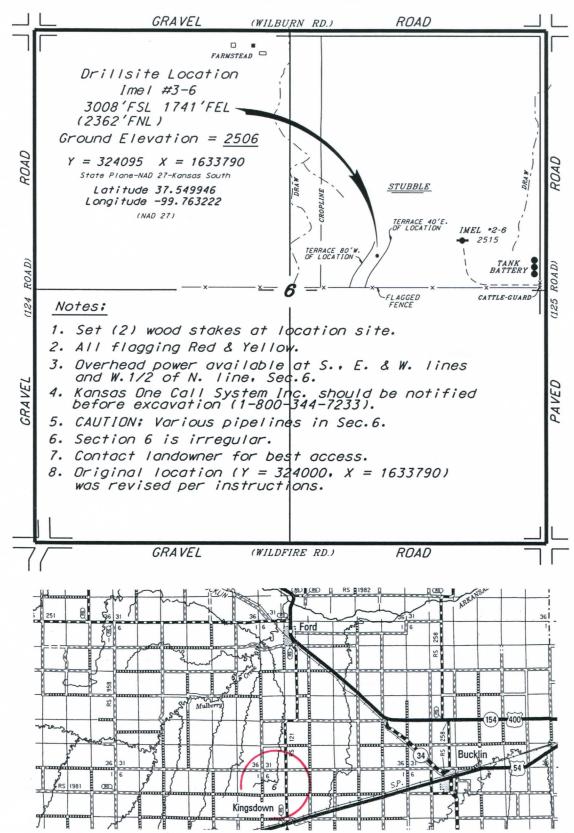

VINCENT OIL CORPORATION IMEL LEASE NE.1/4, SECTION 6, T29S, R22W FORD COUNTY, KANSAS

<sup>\*</sup> Controlling data is based upon the best maps and photographs available to us and upon a regular section of land containing 640 acres.

October 25, 2016

Approximate section lines were determined using the normal standard of care of oilfield surveyors practicing in the state of Kansas. The section corners, which establish the precise section lines, were not necessarily located, and the exact location of the drillsite location in the section is not guaranteed. Therefore, the operator securing this service and accepting this plat and all other parties relying thereon agree to hold Central Kansas Diffield Services, Inc., its officers and employees harmless from all losses, costs and expenses and said entities released from any liability from incidental or consequential damages