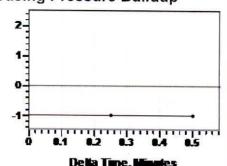

#### Casing Pressure Buildup

Delta Time. Mi Casing Pressure -1.0 psi (g) Buildup 0.0 psi (g) **Buildup Time** 30 sec Gas Gravity  $0.8181 \, Air = 1$ 

#### Casing Pressure

Pressure -1.0 psi (g)