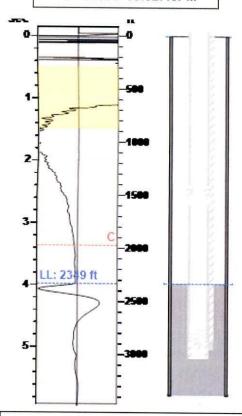

#### Static Bottomhole Pressure \*.\* psi (g) @ \*.\* ft

1614 ft Static Liquid Level \*.\* ft \*.\* ft Oil Column Height Water Column Height