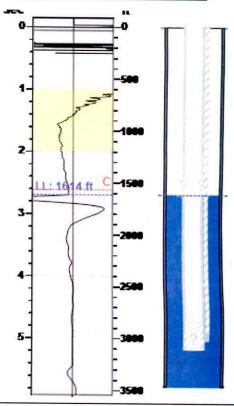

#### Static Bottomhole Pressure \*.\* psi (g) @ \*.\* ft

1614 ft Static Liquid Level \*.\* ft \*.\* ft Oil Column Height Water Column Height