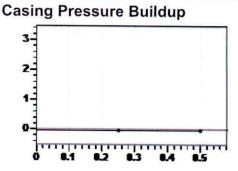

#### Casing Pressure Buildup

Delta Time. Mi Casing Pressure -1.0 psi (g) Buildup 0.0 psi (g) **Buildup Time** 30 sec Gas Gravity  $0.8181 \, Air = 1$ 

#### Casing Pressure

Pressure -1.0 psi (g)