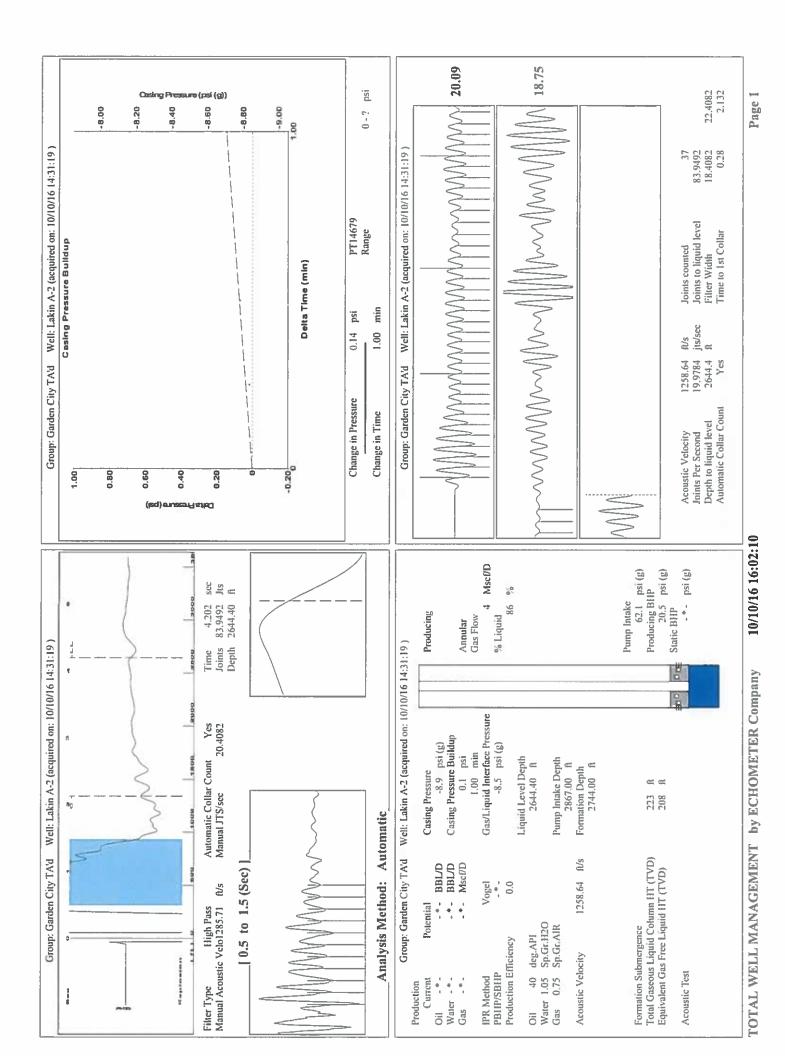

Back Meth foration Interval        | W / W /         | epth of casi<br>ort Collar:<br>Feet<br>etion Inform<br>_ Feet or (      | ng leak(s): (depth)  ation  Open Hole I  | w/<br>Interval<br>Interval | to     | Feet Feet |

|  | KCC District Office #1 - 210 E. Frontview, Suite A, Dodge City, KS 67801               | Phone 620.225.8888 |
|--|----------------------------------------------------------------------------------------|--------------------|
|  | KCC District Office #2 - 3450 N. Rock Road, Building 600, Suite 601, Wichita, KS 67226 | Phone 316.337.7400 |
|  | KCC District Office #3 - 1500 SW Seventh Steet, Chanute, KS 66720                      | Phone 620.432.2300 |
|  | KCC District Office #4 - 2301 E. 13th Street, Hays, KS 67601-2651                      | Phone 785.625.0550 |