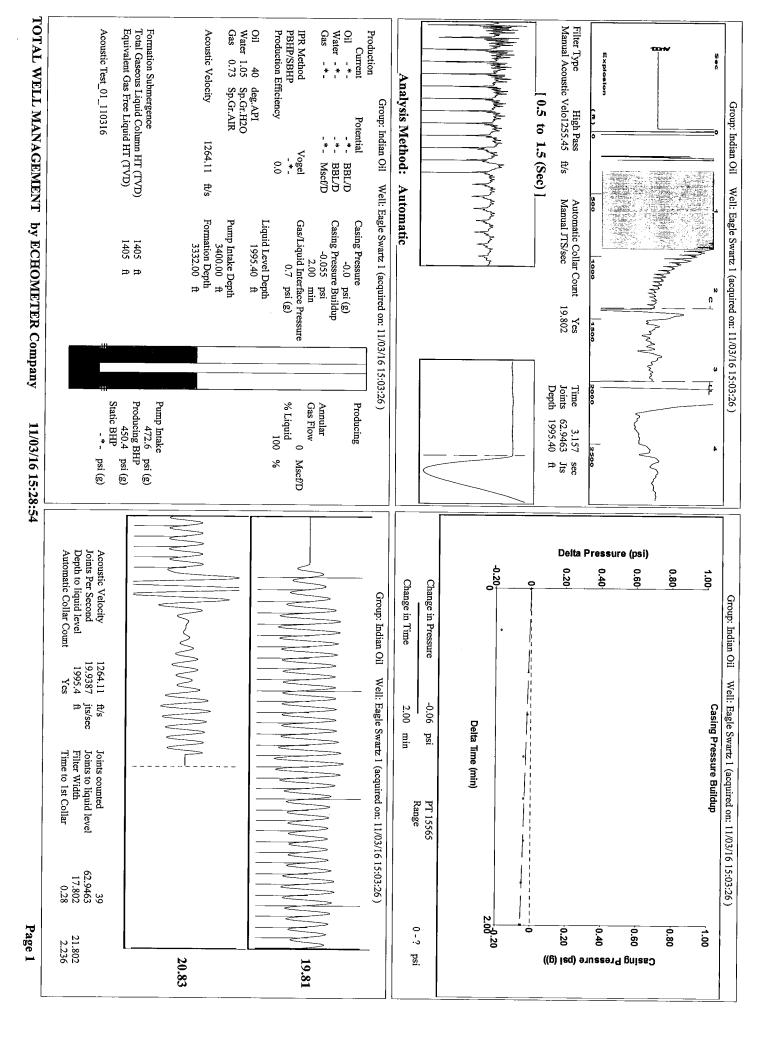

November 08, 2016

Joscelyn Nittler Indian Oil Co., Inc. PO BOX 209 2507 SE US 160 HWY MEDICINE LODGE, KS 67104-0209

Re: Temporary Abandonment API 15-007-21148-00-01 Swartz 1 NE/4 Sec.31-31S-11W Barber County, Kansas