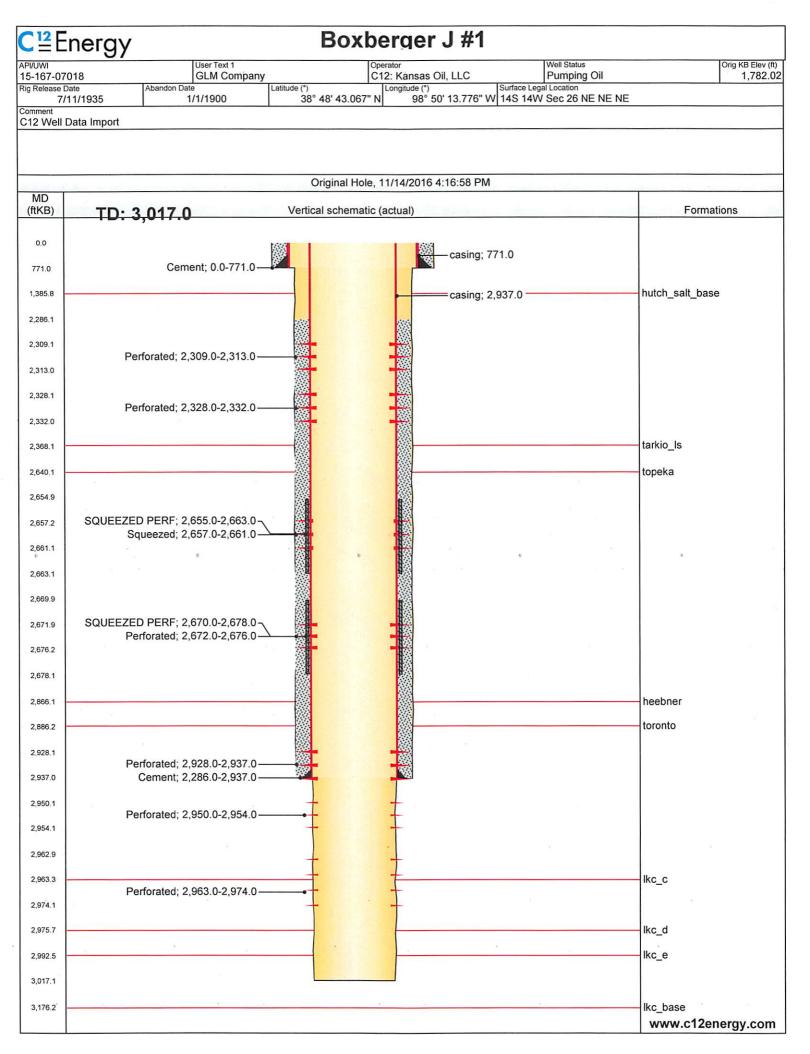

## **TEMPORARY ABANDONMENT WELL APPLICATION**

| OPERATOR: License#           |                              |              |          |         | API No. 15-                                                                                     |                 |             |               |            |       |        |         |
|------------------------------|------------------------------|--------------|----------|---------|-------------------------------------------------------------------------------------------------|-----------------|-------------|---------------|------------|-------|--------|---------|
| Name:                        |                              |              |          |         | Spot Descr                                                                                      | iption:         |             |               |            |       |        |         |
| Address 1:                   |                              |              |          |         |                                                                                                 | S               | ec          | Twp           | S. R.      |       | _ 🗌 E  | W       |
| Address 2:                   |                              |              |          |         |                                                                                                 |                 |             |               |            |       |        |         |
| City:                        | State:                       | Zip:         | +        |         |                                                                                                 | on: Lot:        |             | feet from     | ∟ E /      |       |        | Section |
| Contact Person:              |                              |              |          |         | GPS Location: Lat: (e.g. xx.xxxx) , Long:   Datum: NAD27 NAD83 WGS84   County: Elevation: GL KB |                 |             |               |            |       |        |         |
| Phone:()                     |                              |              |          |         |                                                                                                 |                 |             |               |            |       |        |         |
| Contact Person Email:        |                              |              |          |         |                                                                                                 | e:              |             |               |            |       |        |         |
| Field Contact Person:        |                              |              |          |         | Well Type: (                                                                                    | (check one) 🗌   | Oil Gas     | OG W          | sw 🗌 o     | ther: |        |         |
| Field Contact Person Phone   | e:()                         |              |          |         | SWD Permit #: ENHR Permit #:                                                                    |                 |             |               |            |       |        |         |
|                              | ()                           |              |          |         |                                                                                                 | orage Permit #: |             |               | la.        |       |        |         |
|                              |                              |              |          |         | Spud Date:                                                                                      |                 |             | - Date Shut-  | ·in:       |       |        |         |
|                              | Conductor                    | Surfa        | ace      | Pro     | duction                                                                                         | Intermed        | iate        | Liner         |            |       | Tubing |         |
| Size                         |                              |              |          |         |                                                                                                 |                 |             |               |            |       |        |         |
| Setting Depth                |                              |              |          |         |                                                                                                 |                 |             |               |            |       |        |         |
| Amount of Cement             |                              |              |          |         |                                                                                                 |                 |             |               |            |       |        |         |
| Top of Cement                |                              |              |          |         |                                                                                                 |                 |             |               |            |       |        |         |
| Bottom of Cement             |                              |              |          |         |                                                                                                 |                 |             |               |            |       |        |         |
| Casing Fluid Level from Sur  | face:                        |              | How Dete | rmined? |                                                                                                 |                 |             |               | Dat        | e:    |        |         |
| Casing Squeeze(s):           |                              |              |          |         |                                                                                                 |                 |             |               |            |       |        |         |
| Do you have a valid Oil & Ga | as Lease? 🗌 Yes              | No           |          |         |                                                                                                 |                 |             |               |            |       |        |         |
| Depth and Type: 🗌 Junk i     | n Hole at                    | Tools in Ho  | le at    | Ca      | sing Leaks:                                                                                     | Yes No          | Depth of ca | sing leak(s): |            |       |        |         |
| Type Completion:             |                              |              |          |         |                                                                                                 |                 |             |               |            |       |        | cement  |
|                              |                              |              | • • • •  |         |                                                                                                 |                 |             | (depth)       |            |       |        |         |
|                              | Size: Feet                   |              |          |         |                                                                                                 |                 |             |               |            |       |        |         |
| Total Depth:                 | Plug B                       | ack Depth:   |          | F       | Plug Back Meth                                                                                  | od:             |             | -             |            |       |        |         |
| Geological Date:             |                              |              |          |         |                                                                                                 |                 |             |               |            |       |        |         |
| Formation Name               | Formation Top Formation Base |              |          |         | Completion Information                                                                          |                 |             |               |            |       |        |         |
| 1                            | At:                          | to           | Feet     | Perfo   | ation Interval                                                                                  | to              | Feet or     | Open Hole     | Interval_  |       | to     | Feet    |
| 2                            | At:                          | to           | Feet     | Perfo   | ation Interval                                                                                  | to              | Feet or     | Open Hole     | Interval _ |       | to     | Feet    |
| INDED DENALTY OF DED         |                              | еет ти ат ти |          |         |                                                                                                 |                 |             |               |            |       |        |         |