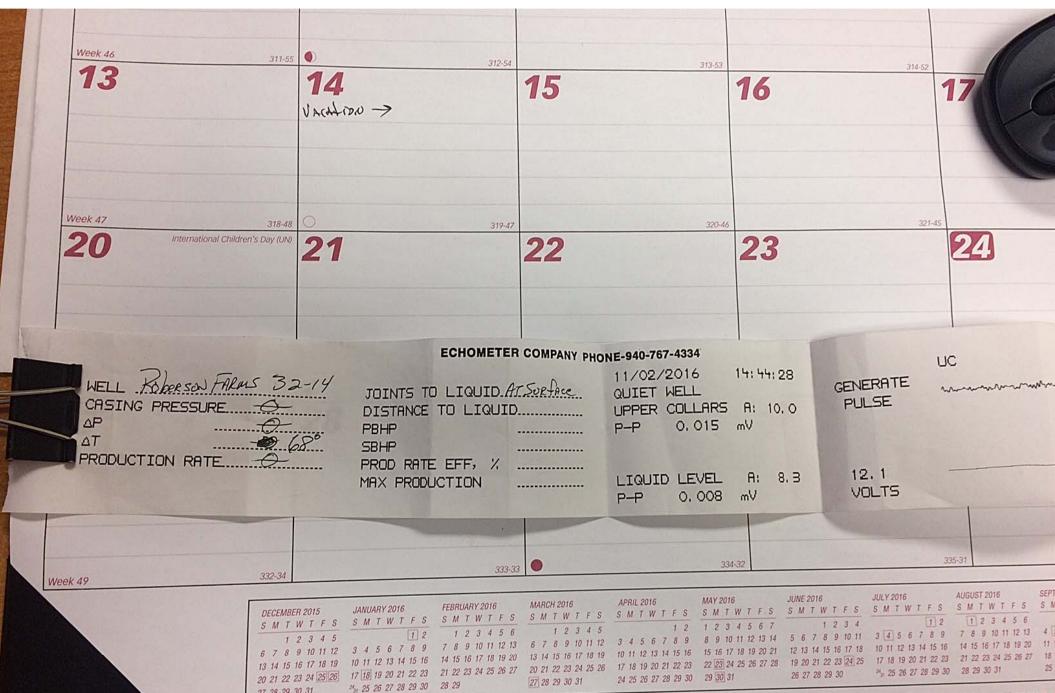

November 09, 2016

Caitlin O'Hair Foundation Energy Management, LLC 16000 NORTH DALLAS PKWY, STE 875 DALLAS, TX 75248-6607

Re: Temporary Abandonment API 15-023-21342-00-00 ROBERSON FARMS 32-14 NE/4 Sec.14-05S-40W Cheyenne County, Kansas