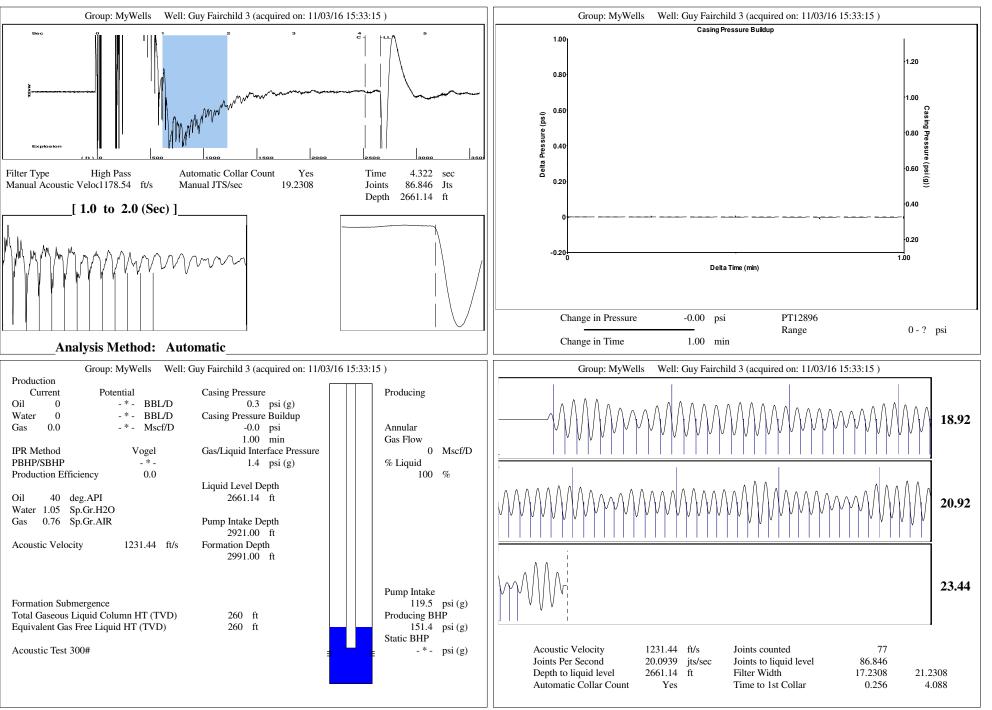

|                           |
| TA Approved: 🗌 Yes 🗌 [                       | Denied Date: |           |               |                |                           |

## Mail to the Appropriate KCC Conservation Office:

|  | KCC District Office #1 - 210 E. Frontview, Suite A, Dodge City, KS 67801               | Phone 620.225.8888 |
|--|----------------------------------------------------------------------------------------|--------------------|
|  | KCC District Office #2 - 3450 N. Rock Road, Building 600, Suite 601, Wichita, KS 67226 | Phone 316.337.7400 |
|  | KCC District Office #3 - 1500 SW Seventh Steet, Chanute, KS 66720                      | Phone 620.432.2300 |
|  | KCC District Office #4 - 2301 E. 13th Street, Hays, KS 67601-2651                      | Phone 785.625.0550 |



Conservation Division District Office No. 1 210 E. Frontview, Suite A Dodge City, KS 67801



Phone: 620-225-8888 Fax: 620-225-8885 http://kcc.ks.gov/

Jay Scott Emler, Chairman Shari Feist Albrecht, Commissioner Pat Apple, Commissioner Sam Brownback, Governor

November 15, 2016

Shawn Hildreth Linn Operating, Inc. 600 TRAVIS STE 5100 HOUSTON, TX 77002-3018

Re: Temporary Abandonment API 15-067-20622-00-00 GUY FAIRCHILD 3 SE/4 Sec.36-30S-36W Grant County, Kansas

Dear Shawn Hildreth:

"Your temporary abandonment (TA) application for the well listed above has been approved. In accordance with K.A.R. 82-3-111 the TA status of this well will expire 11/15/2017.

\* If you return this well to service or plug it, please notify the District Office.

\* If you sell this well you are required to