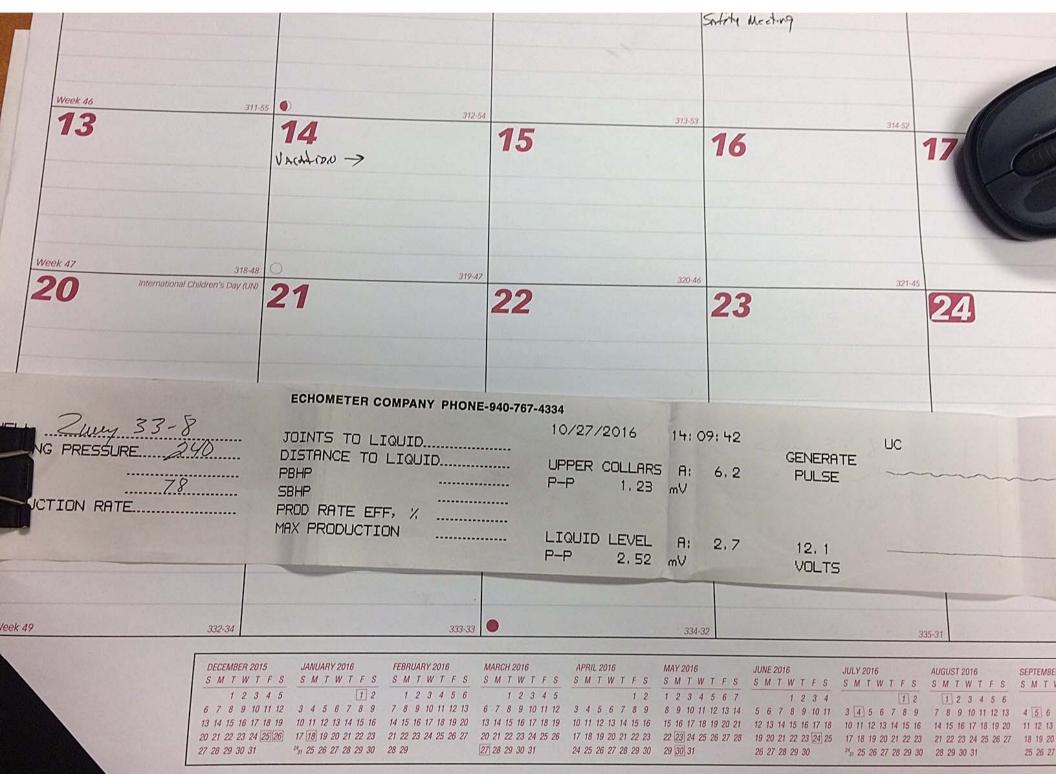

November 09, 2016

Caitlin O'Hair Foundation Energy Management, LLC 16000 NORTH DALLAS PKWY, STE 875 DALLAS, TX 75248-6607

Re: Temporary Abandonment API 15-023-21116-00-00 ZWEYGARDT 33-8 SE/4 Sec.08-05S-40W Cheyenne County, Kansas