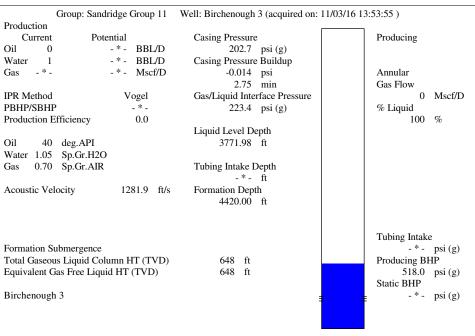

# **Conditions**

| Pressure             |          |         | Production          |            |        |
|----------------------|----------|---------|---------------------|------------|--------|
| Static BHP           | -*-      | psi (g) | Oil Production      | 0          | BBL/D  |
| Static BHP Method    | -*-      |         | Water Production    | 1          | BBL/D  |
| Static BHP Date      | - * -    |         | Gas Production      | - * -      | Mscf/D |
|                      |          |         | Production Date     | 10/31/2016 |        |
| Producing BHP        | 518.0    | psi (g) |                     |            |        |
| Producing BHP Method | Acoustic |         | <b>Temperatures</b> |            |        |
|                      |          |         |                     |            |        |

#### Formation Depth 4420.00 ft Bottomhole Temperature

11/03/2016

**Surface Producing Pressures Fluid Properties** 

Surface Temperature

70 deg F

150 deg F

#### **Tubing Pressure** - \* - psi (g)

Oil API 40 deg.API Casing Pressure 202.7 psi (g) Water Specific Gravity 1.05 Sp.Gr.H2O