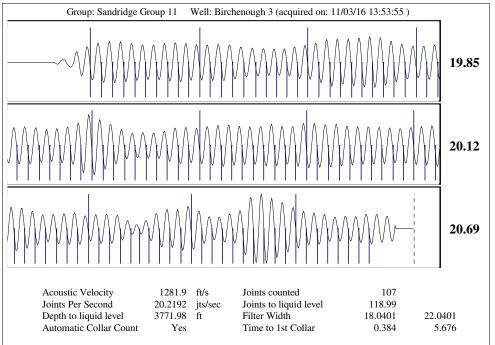

# **Conditions**

| Pressure             |          |         | Production          |            |        |
|----------------------|----------|---------|---------------------|------------|--------|
| Static BHP           | -*-      | psi (g) | Oil Production      | 0          | BBL/D  |
| Static BHP Method    | -*-      |         | Water Production    | 1          | BBL/D  |
| Static BHP Date      | - * -    |         | Gas Production      | - * -      | Mscf/D |
|                      |          |         | Production Date     | 10/31/2016 |        |
| Producing BHP        | 518.0    | psi (g) |                     |            |        |
| Producing BHP Method | Acoustic |         | <b>Temperatures</b> |            |        |
|                      |          |         |                     |            |        |

#### Formation Depth 4420.00 ft Bottomhole Temperature

11/03/2016

**Surface Producing Pressures Fluid Properties** 

Surface Temperature

70 deg F

150 deg F

#### **Tubing Pressure** - \* - psi (g)

Oil API 40 deg.API Casing Pressure 202.7 psi (g) Water Specific Gravity 1.05 Sp.Gr.H2O