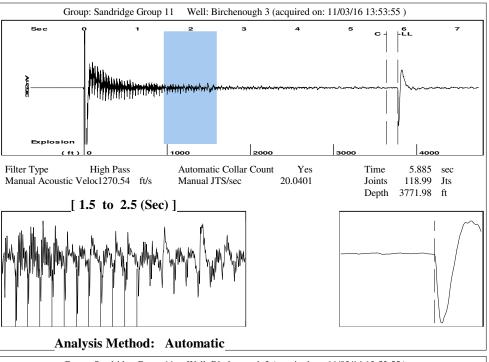

# **Conditions**

| Pressure             |          |         | Production          |            |        |
|----------------------|----------|---------|---------------------|------------|--------|
| Static BHP           | -*-      | psi (g) | Oil Production      | 0          | BBL/D  |
| Static BHP Method    | -*-      |         | Water Production    | 1          | BBL/D  |
| Static BHP Date      | - * -    |         | Gas Production      | - * -      | Mscf/D |
|                      |          |         | Production Date     | 10/31/2016 |        |
| Producing BHP        | 518.0    | psi (g) |                     |            |        |
| Producing BHP Method | Acoustic |         | <b>Temperatures</b> |            |        |
|                      |          |         |                     |            |        |

#### Formation Depth 4420.00 ft Bottomhole Temperature

11/03/2016

**Surface Producing Pressures Fluid Properties** 

Surface Temperature

70 deg F

150 deg F

#### **Tubing Pressure** - \* - psi (g)

Oil API 40 deg.API Casing Pressure 202.7 psi (g) Water Specific Gravity 1.05 Sp.Gr.H2O