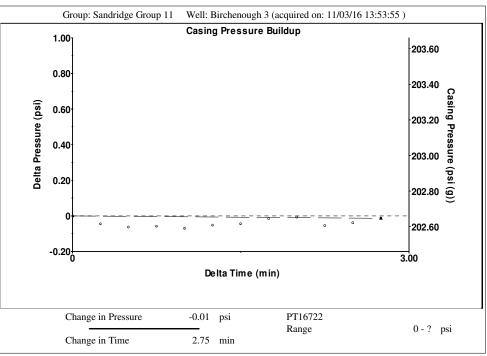

#### **Casing Pressure Buildup**

Producing BHP Date

Change in Pressure -0.014 psi Over Change in Time 2.75 min

11/03/16 13:59:19 Page 1