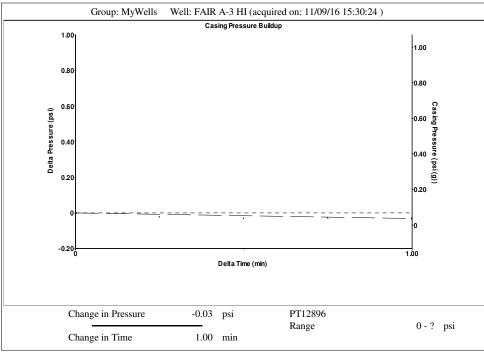

November 15, 2016

Shawn Hildreth Linn Operating, Inc. 600 TRAVIS STE 5100 HOUSTON, TX 77002-3018

Re: Temporary Abandonment API 15-175-21278-00-00 E D FAIR G U A 3HI NW/4 Sec.34-31S-33W Seward County, Kansas