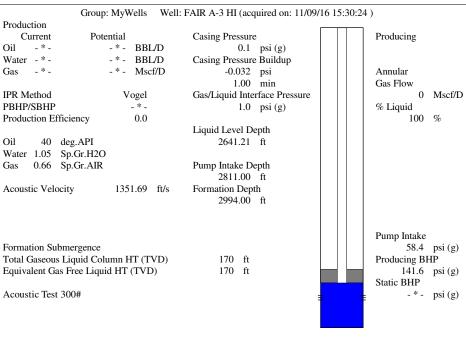

November 15, 2016

Shawn Hildreth Linn Operating, Inc. 600 TRAVIS STE 5100 HOUSTON, TX 77002-3018

Re: Temporary Abandonment API 15-175-21278-00-00 E D FAIR G U A 3HI NW/4 Sec.34-31S-33W Seward County, Kansas