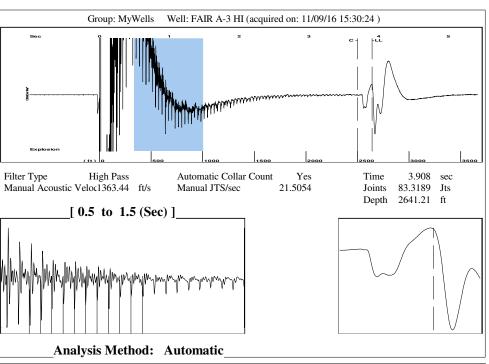

November 15, 2016

Shawn Hildreth Linn Operating, Inc. 600 TRAVIS STE 5100 HOUSTON, TX 77002-3018

Re: Temporary Abandonment API 15-175-21278-00-00 E D FAIR G U A 3HI NW/4 Sec.34-31S-33W Seward County, Kansas