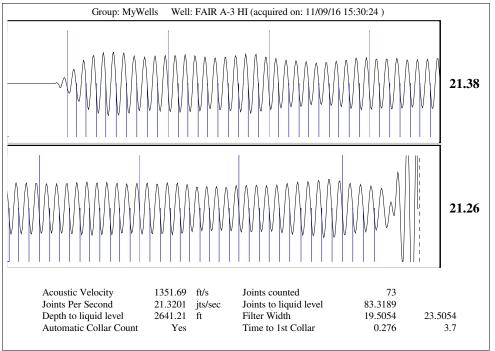

November 15, 2016

Shawn Hildreth Linn Operating, Inc. 600 TRAVIS STE 5100 HOUSTON, TX 77002-3018

Re: Temporary Abandonment API 15-175-21278-00-00 E D FAIR G U A 3HI NW/4 Sec.34-31S-33W Seward County, Kansas