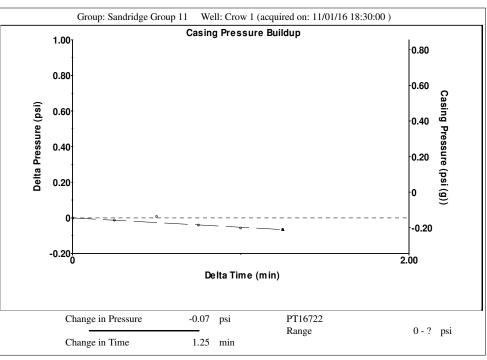

## **Casing Pressure Buildup**

Producing BHP Date

Formation Depth

Change in Pressure -0.1 psi Over Change in Time 1.25 min

TOTAL WELL MANAGEMENT by ECHOMETER Company 11/01/16 18:32:02 Page 1