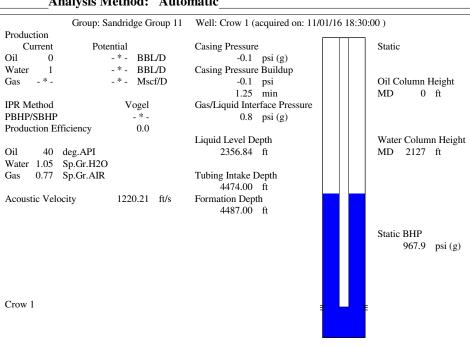

## **Conditions**

| Pressure             |            |         | Production          |            |        |
|----------------------|------------|---------|---------------------|------------|--------|
| Static BHP           | 967.9      | psi (g) | Oil Production      | 0          | BBL/D  |
| Static BHP Method    | Acoustic   |         | Water Production    | 1          | BBL/D  |
| Static BHP Date      | 11/01/2016 |         | Gas Production      | _ * _      | Mscf/D |
|                      |            |         | Production Date     | 10/31/2016 |        |
| Producing BHP        | -*-        | psi (g) |                     |            |        |
| Producing BHP Method | -*-        |         | <b>Temperatures</b> |            |        |
| D 1 ' DIDD .         | *          |         | z cinperatures      |            |        |

#### **Surface Producing Pressures**

Tubing Pressure -\*- psi (g)
Casing Pressure -0.1 psi (g)

Fluid Properties
Oil API

Bottomhole Temperature

Surface Temperature

Oil API 40 deg.API Water Specific Gravity 1.05 Sp.Gr.H2O

## **Casing Pressure Buildup**

Producing BHP Date

Formation Depth

Change in Pressure -0.1 psi Over Change in Time 1.25 min

TOTAL WELL MANAGEMENT by ECHOMETER Company 11/01/16 18:32:02 Page 1