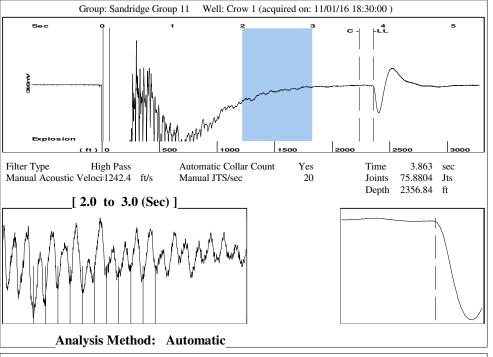

#### General

 Well ID
 125090

 Well
 Crow 1

 Company
 Sandridge

 Operator
 -\* 

 Lease Name
 Crow 1

 Elevation
 1320.00 ft

 Production Method
 Other

## Pump

Plunger Diameter - \* - in Pump Intake Depth 4474.00 ft \*\*Total Rod Length < Pump Depth

## **Casing Pressure Buildup**

Producing BHP Date

Formation Depth

Change in Pressure -0.1 psi Over Change in Time 1.25 min

TOTAL WELL MANAGEMENT by ECHOMETER Company 11/01/16 18:32:02 Page 1