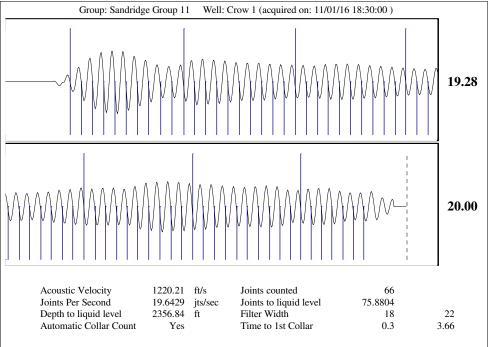

#### General

 Well ID
 125090

 Well
 Crow 1

 Company
 Sandridge

 Operator
 -\* 

 Lease Name
 Crow 1

 Elevation
 1320.00 ft

 Production Method
 Other