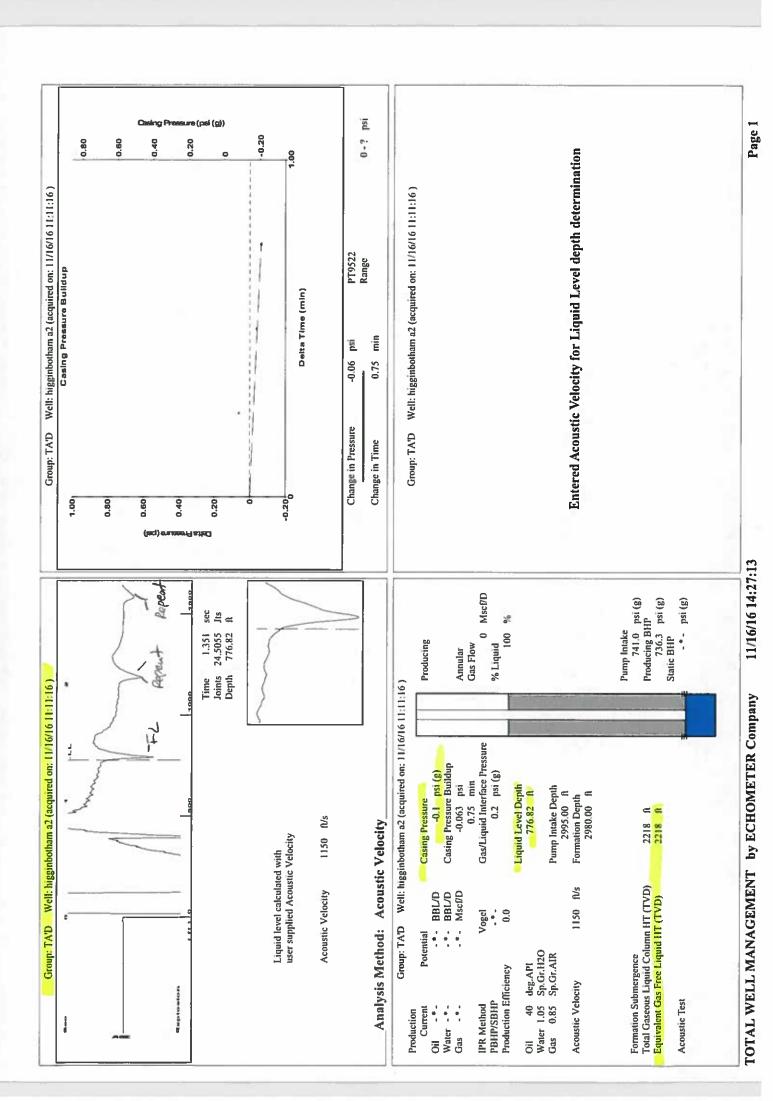

## **High Fluid Level**

Pursuant to K.A.R. 82-3-111, the well must be plugged, or returned to service, or obtain temporary abandonment status by December 20, 2016.

This deadline does NOT override any compliance deadline given to you in any Commission Order.