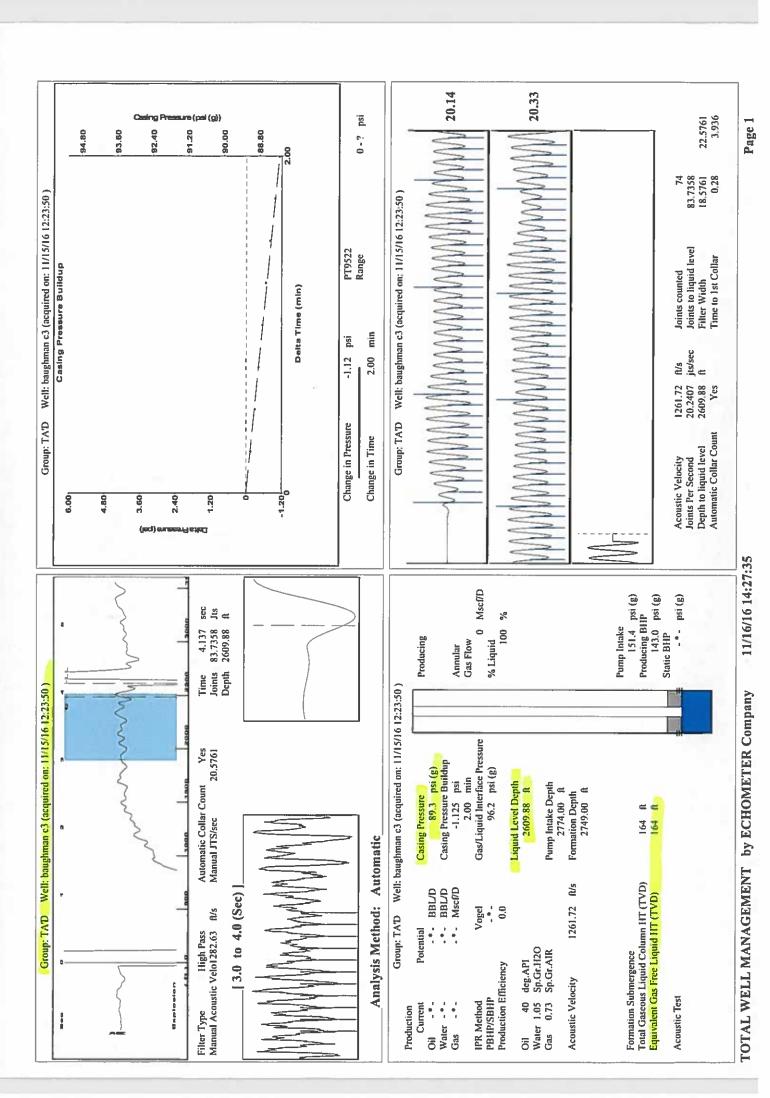

November 22, 2016

Katherine McClurkan Merit Energy Company, LLC 13727 Noel Road, Suite 1200 Dallas, TX 75240

Re: Temporary Abandonment API 15-081-20789-00-00 Baughman C 3 SE/4 Sec.35-27S-34W Haskell County, Kansas