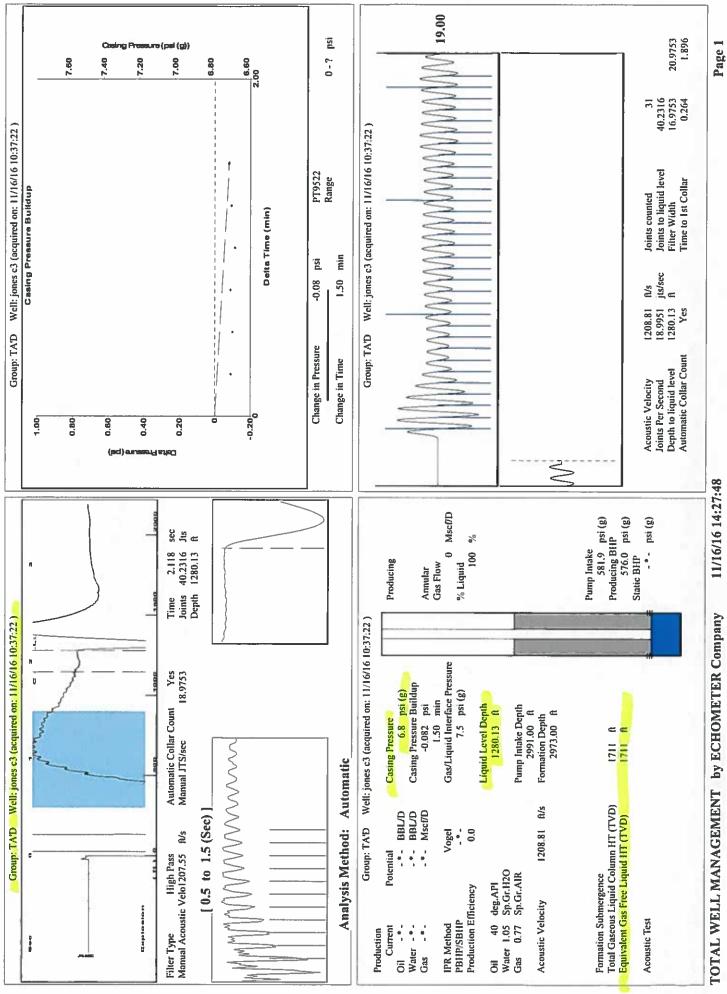

## **TEMPORARY ABANDONMENT WELL APPLICATION**

| OPERATOR: License#                                      |                              |              |               |          | API No. 15                                                 |          |            |                  |           |      |                |
|---------------------------------------------------------|------------------------------|--------------|---------------|----------|------------------------------------------------------------|----------|------------|------------------|-----------|------|----------------|
| Name:                                                   |                              |              |               |          | Spot Description:                                          |          |            |                  |           |      |                |
| Address 1:                                              |                              |              |               |          | Sec Twp S. R E W                                           |          |            |                  |           |      |                |
| Address 2:                                              |                              |              |               |          |                                                            |          |            | feet from        |           |      |                |
| City:     Zip:    +       Contact Person:      Phone:() |                              |              |               |          |                                                            |          |            |                  |           |      |                |
|                                                         |                              |              |               |          |                                                            |          |            |                  |           |      |                |
|                                                         |                              |              |               |          |                                                            |          |            |                  |           |      |                |
| Contact Person Email:                                   |                              |              |               |          | -                                                          |          |            |                  |           |      |                |
| Field Contact Person:                                   |                              |              |               |          |                                                            |          |            | OG WS            |           |      |                |
| Field Contact Person Phon                               | e:()                         |              |               |          | SWD Permit #:    ENHR Permit #:      Gas Storage Permit #: |          |            |                  |           |      |                |
|                                                         | ()                           |              |               |          |                                                            |          |            |                  |           |      |                |
|                                                         |                              |              |               |          | Spud Date:                                                 |          |            | _ Date Shut-I    | n:        |      |                |
|                                                         | Conductor                    | Surfa        | се            | Proc     | luction                                                    | Interme  | diate      | Liner            |           | Tuł  | bing           |
| Size                                                    |                              |              |               |          |                                                            |          |            |                  |           |      |                |
| Setting Depth                                           |                              |              |               |          |                                                            |          |            |                  |           |      |                |
| Amount of Cement                                        |                              |              |               |          |                                                            |          |            |                  |           |      |                |
| Top of Cement                                           |                              |              |               |          |                                                            |          |            |                  |           |      |                |
| Bottom of Cement                                        |                              |              |               |          |                                                            |          |            |                  |           |      |                |
| Casing Fluid Level from Su                              | rface:                       |              | _ How Deter   | mined? _ |                                                            |          |            |                  | Dat       | ə:   |                |
| Casing Squeeze(s):                                      | to w                         | /            | sacks of ceme | ent,     | (top) to                                                   | (bottom) | /          | sacks of ceme    | ent. Dat  | e:   |                |
| Do you have a valid Oil & G                             | as Lease? 🗌 Yes              | No           |               |          |                                                            |          |            |                  |           |      |                |
| Depth and Type: 🗌 Junk                                  | in Hole at                   | Tools in Hol | e at          | _ Cas    | ing Leaks:                                                 | Yes No   | Depth of c | asing leak(s): _ |           |      |                |
|                                                         |                              |              |               |          |                                                            |          |            |                  |           |      | ck of coment   |
| Type Completion: ALT                                    |                              |              |               |          |                                                            |          |            | (depth)          | _ •• /    | 34   | ck of certient |
| Packer Type:                                            | Size: _                      |              |               | _ Inch S | et at:                                                     |          | Feet       |                  |           |      |                |
| Total Depth:                                            | Plug Back Depth:             |              |               | P        | lug Back Meth                                              | od:      |            | _                |           |      |                |
| Geological Date:                                        |                              |              |               |          |                                                            |          |            |                  |           |      |                |
| Formation Name                                          | Formation Top Formation Base |              |               |          | Completion Information                                     |          |            |                  |           |      |                |
| 1                                                       | At:                          | to           | Feet          | Perfora  | ation Interval _                                           | to       | Feet o     | r Open Hole Ir   | nterval_  | to _ | Feet           |
| 2                                                       | At:                          | to           | Feet          | Perfora  | ation Interval -                                           | to       | Feet o     | r Open Hole Ir   | nterval _ | to _ | Feet           |
|                                                         |                              |              |               |          |                                                            |          |            |                  |           |      |                |