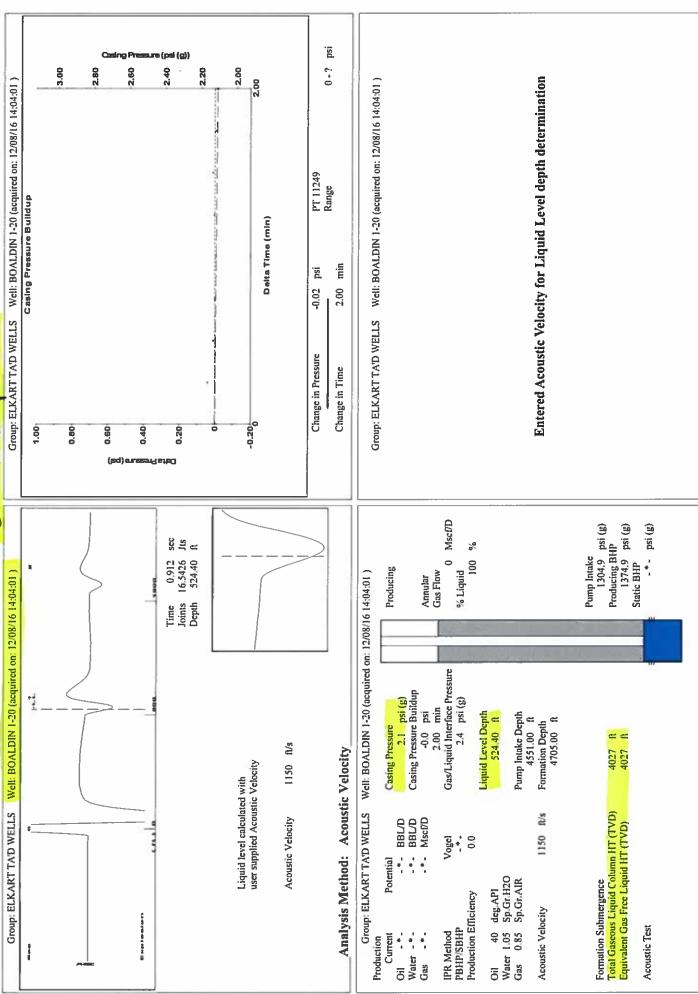

Name   Name   Name   Name   Name   Name   Name   Name   Name   Name   Name   Name   Name   Name   Name   Name   Name   Name   Name   Name   Name   Name   Name   Name   Name   Name   Name   Name   Name   Name   Name   Name   Name   Name   Name   Name   Name   Name   Name   Name   Name   Name   Name   Name   Name   Name   Name   Name   Name   Name   Name   Name   Name   Name   Name   Name   Name   Name   Name   Name   Name   Name   Name   Name   Name   Name   Name   Name   Name   Name   Name   Name   Name   Name   Name   Name   Name   Name   Name   Name   Name   Name   Name   Name   Name   Name   Name   Name   Name   Name   Name   Name   Name   Name   Name   Name   Name   Name | KCC District Office #4 - 2301 E. 13th Street, Hays, KS 67601-2651                      | Phone 785.625.0550 |  |



TOTAL WELL MANAGEMENT by ECHOMETER Company

Conservation Division District Office No. 1 210 E. Frontview, Suite A Dodge City, KS 67801



Phone: 620-225-8888 Fax: 620-225-8885 http://kcc.ks.gov/

Sam Brownback, Governor

Jay Scott Emler, Chairman Shari Feist Albrecht, Commissioner Pat Apple, Commissioner

December 13, 2016

Katherine McClurkan Merit Energy Company, LLC 13727 Noel Road, Suite 1200 Dallas, TX 75240

Re: Temporary Abandonment API 15-129-21192-00-00 Boadlin 1-20 E/2 Sec.20-35S-43W Morton County, Kansas

## Dear Katherine McClurkan:

- "Your temporary abandonment (TA) application for the well listed above has been approved. In accordance with K.A.R. 82-3-111 the TA status of this well will expire 12/13/2017.
- \* If you return this well to service or plug it, please notify th