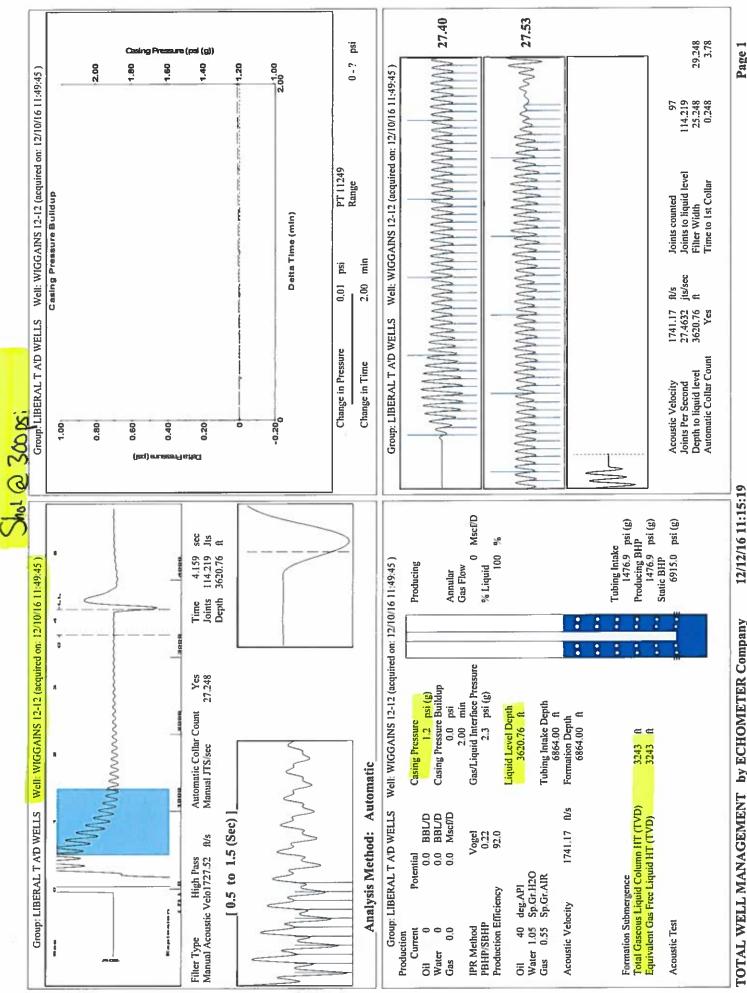

| KCC District Office #4 - 2301 E. 13th Street, Hays, KS 67601-2651                      | Phone 785.625.0550 |  |



TOTAL WELL MANAGEMENT by ECHOMETER Company

Page 1

Conservation Division District Office No. 1 210 E. Frontview, Suite A Dodge City, KS 67801



Phone: 620-225-8888 Fax: 620-225-8885 http://kcc.ks.gov/

Sam Brownback, Governor

Jay Scott Emler, Chairman Shari Feist Albrecht, Commissioner Pat Apple, Commissioner

December 13, 2016

Katherine McClurkan Merit Energy Company, LLC 13727 Noel Road, Suite 1200 Dallas, TX 75240

Re: Temporary Abandonment API 15-189-22802-00-00 Wiggains 12 12 SE/4 Sec.12-35S-36W Stevens County, Kansas

## Dear Katherine McClurkan:

"Your temporary abandonment (TA) application for the well listed above has been approved. In accordance with K.A.R. 82-3-111 the TA status of this well will expire 12/13/2017.

- \* If you return this well to service or plug it, pleas