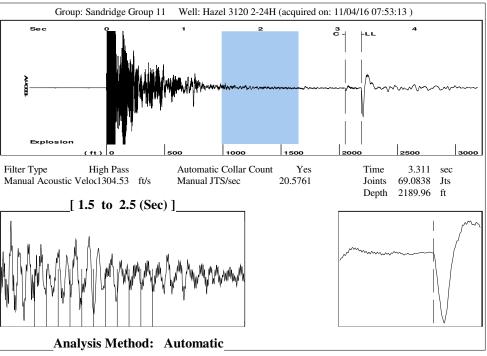

## **Conditions**

| Pressure             |            |         | Production             |            |           |
|----------------------|------------|---------|------------------------|------------|-----------|
| Static BHP           | 1994.2     | psi (g) | Oil Production         | 0          | BBL/D     |
| Static BHP Method    | Acoustic   |         | Water Production       | 1          | BBL/D     |
| Static BHP Date      | 11/04/2016 |         | Gas Production         | _ * _      | Mscf/D    |
|                      |            |         | Production Date        | 10/31/2016 |           |
| Producing BHP        | _ * _      | psi (g) |                        |            |           |
| Producing BHP Method | _ * _      |         | Temperatures           |            |           |
| Producing BHP Date   | _ * _      |         | Surface Temperature    | 70         | deg F     |
| Formation Depth      | 5506.00    | ft      | Bottomhole Temperature | 150        | deg F     |
| Surface Producing    | Pressures  |         | Fluid Properties       |            |           |
| Tubing Pressure      | _ * _      | psi (g) | Oil API                | 40         | deg.API   |
| Casing Pressure      | 469.7      | psi (g) | Water Specific Gravity | 1.05       | Sp.Gr.H2O |
| Casing Pressure B    | uildup     |         |                        |            |           |