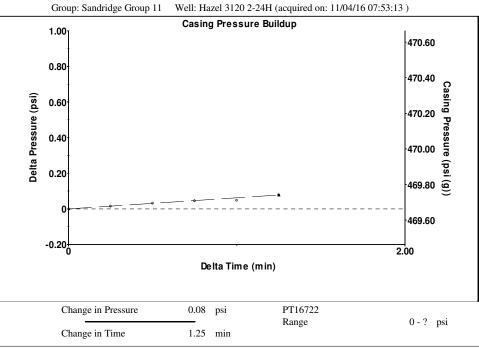

## **Conditions**

| Pressure             |            |         | Production             |            |           |
|----------------------|------------|---------|------------------------|------------|-----------|
| Static BHP           | 1994.2     | psi (g) | Oil Production         | 0          | BBL/D     |
| Static BHP Method    | Acoustic   |         | Water Production       | 1          | BBL/D     |
| Static BHP Date      | 11/04/2016 |         | Gas Production         | _ * _      | Mscf/D    |
|                      |            |         | Production Date        | 10/31/2016 |           |
| Producing BHP        | _ * _      | psi (g) |                        |            |           |
| Producing BHP Method | _ * _      |         | Temperatures           |            |           |
| Producing BHP Date   | _ * _      |         | Surface Temperature    | 70         | deg F     |
| Formation Depth      | 5506.00    | ft      | Bottomhole Temperature | 150        | deg F     |
| Surface Producing    | Pressures  |         | Fluid Properties       |            |           |
| Tubing Pressure      | _ * _      | psi (g) | Oil API                | 40         | deg.API   |
| Casing Pressure      | 469.7      | psi (g) | Water Specific Gravity | 1.05       | Sp.Gr.H2O |
| Casing Pressure B    | uildup     |         |                        |            |           |

Change in Pressure

Over Change in Time