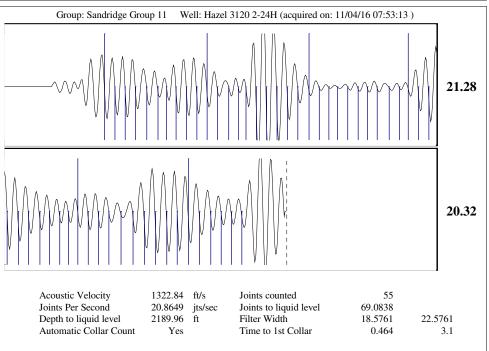

## **Conditions**

| Pressure             |            |         | Production             |            |           |
|----------------------|------------|---------|------------------------|------------|-----------|
| Static BHP           | 1994.2     | psi (g) | Oil Production         | 0          | BBL/D     |
| Static BHP Method    | Acoustic   |         | Water Production       | 1          | BBL/D     |
| Static BHP Date      | 11/04/2016 |         | Gas Production         | _ * _      | Mscf/D    |
|                      |            |         | Production Date        | 10/31/2016 |           |
| Producing BHP        | _ * _      | psi (g) |                        |            |           |
| Producing BHP Method | _ * _      |         | Temperatures           |            |           |
| Producing BHP Date   | _ * _      |         | Surface Temperature    | 70         | deg F     |
| Formation Depth      | 5506.00    | ft      | Bottomhole Temperature | 150        | deg F     |
| Surface Producing    | Pressures  |         | Fluid Properties       |            |           |
| Tubing Pressure      | _ * _      | psi (g) | Oil API                | 40         | deg.API   |
| Casing Pressure      | 469.7      | psi (g) | Water Specific Gravity | 1.05       | Sp.Gr.H2O |
| Casing Pressure B    | uildup     |         |                        |            |           |