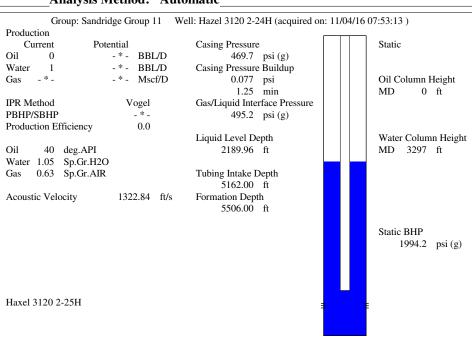

### General

 Well ID
 125487

 Well
 Hazel 3120 2-24H

 Company
 Sandridge

 Operator
 -\* 

 Lease Name
 Hazel 3120 2-24H

 Elevation
 2052.00 ft

 Production Method
 Other

### Pump

Plunger Diameter - \* - in Pump Intake Depth 5162.00 ft \*\*Total Rod Length < Pump Depth

## **Conditions**

| Pressure             |            |         | Production             |            |           |
|----------------------|------------|---------|------------------------|------------|-----------|
| Static BHP           | 1994.2     | psi (g) | Oil Production         | 0          | BBL/D     |
| Static BHP Method    | Acoustic   |         | Water Production       | 1          | BBL/D     |
| Static BHP Date      | 11/04/2016 |         | Gas Production         | _ * _      | Mscf/D    |
|                      |            |         | Production Date        | 10/31/2016 |           |
| Producing BHP        | _ * _      | psi (g) |                        |            |           |
| Producing BHP Method | _ * _      |         | Temperatures           |            |           |
| Producing BHP Date   | _ * _      |         | Surface Temperature    | 70         | deg F     |
| Formation Depth      | 5506.00    | ft      | Bottomhole Temperature | 150        | deg F     |
| Surface Producing    | Pressures  |         | Fluid Properties       |            |           |
| Tubing Pressure      | _ * _      | psi (g) | Oil API                | 40         | deg.API   |
| Casing Pressure      | 469.7      | psi (g) | Water Specific Gravity | 1.05       | Sp.Gr.H2O |
| Casing Pressure B    | uildup     |         |                        |            |           |