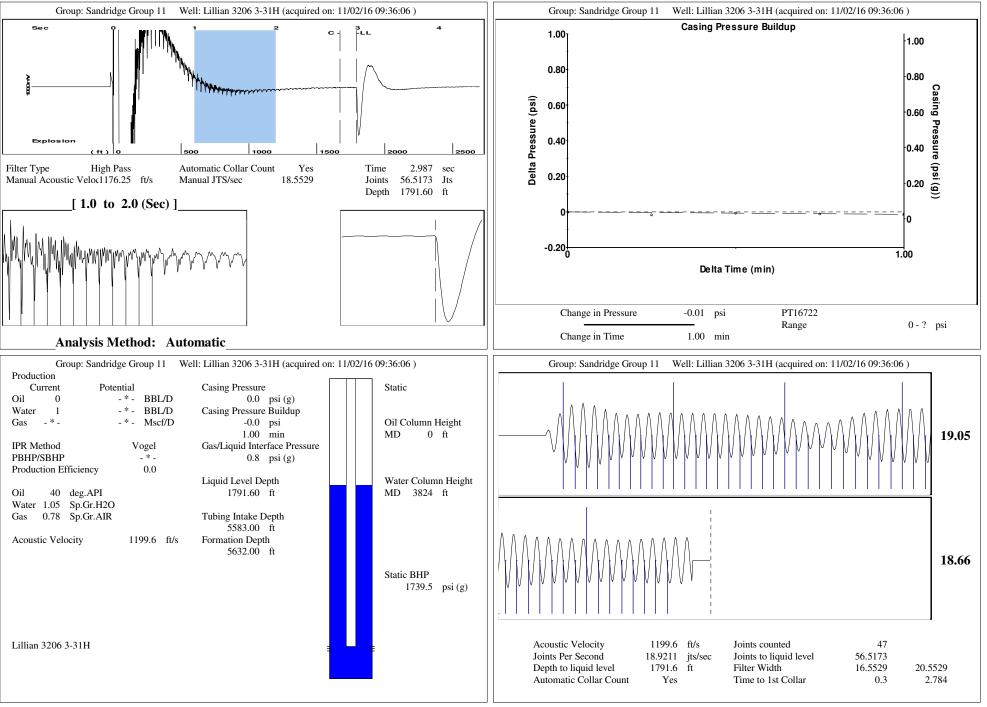

| V<br>V<br>C<br>I<br>I<br>E                                                                | General<br>Well ID<br>Well<br>Company<br>Dperator<br>Lease Name<br>Elevation<br>Production Metho | Li                                 | illian 3206 3-3<br>1369                                          | 31H<br>dge<br>. * <u>-</u>                                |                                                              |                              | Surface Unit<br>Manufacturer<br>Unit Class<br>Unit API Number<br>Measured Stroke Length<br>Rotation<br>Counter Balance Effect (Weights Level)<br>Weight Of Counter Weights | - * -<br>Conventional<br>- * -<br>- * - in<br>CW<br>- * - Klb<br>2000 lb |                              |
|-------------------------------------------------------------------------------------------|--------------------------------------------------------------------------------------------------|------------------------------------|------------------------------------------------------------------|-----------------------------------------------------------|--------------------------------------------------------------|------------------------------|----------------------------------------------------------------------------------------------------------------------------------------------------------------------------|--------------------------------------------------------------------------|------------------------------|
| Dataset Description Shot one<br>Comment                                                   |                                                                                                  |                                    | Prime Mover<br>Motor Type<br>Rated HP<br>Run Time<br>MFG/Comment | Electric<br>- * - HP<br>24 hr/day                         |                                                              |                              |                                                                                                                                                                            |                                                                          |                              |
|                                                                                           |                                                                                                  |                                    |                                                                  |                                                           |                                                              |                              | Electric Motor Parameters<br>Rated Full Load AMPS<br>Rated Full Load RPM<br>Synchronous RPM<br>Voltage<br>Hertz<br>Phase<br>Power Consumption<br>Power Demand              | - * -<br>- * -<br>1200<br>- * -<br>60<br>3<br>5<br>8 \$/KW               |                              |
| TubularsPumpTubing OD3.500inCasing OD7.000inAverage Joint Length31.700ftAnchor Depth-*-ft |                                                                                                  |                                    |                                                                  | Pressure   Static BHP 1739.5   Static BHP Method Acoustic | nditions<br>Production<br>Oil Production<br>Water Production | 0 BBL/D<br>1 BBL/D           |                                                                                                                                                                            |                                                                          |                              |
| Kelly Bushing<br>Rod String                                                               | 16.00 f                                                                                          | -                                  | olished Rod D                                                    |                                                           | -*- in                                                       |                              | Static BHP Date 11/02/2016   Producing BHP - * - psi (g)                                                                                                                   | Gas Production<br>Production Date                                        | - * - Mscf/D<br>10/31/2016   |
|                                                                                           | Top Taper<br>- * -<br>- * -<br>- * -                                                             | Taper 2<br>_ * -<br>_ * -<br>_ * - | Taper 3<br>_ * -<br>_ * -<br>_ * -                               | Taper 4<br>- * -<br>- * -<br>- * -                        | Taper 5<br>- * -<br>- * -<br>- * -                           | Taper 6<br>- * -<br>- * - ft | Producing BHP Method- * -Producing BHP Date- * -Formation Depth5632.00 ft                                                                                                  | <b>Temperatures</b><br>Surface Temperature<br>Bottomhole Temperature     | 70 deg F<br>150 deg F        |
| Rod Type<br>Rod Length                                                                    | 0.0                                                                                              | 0.0                                | 0.0                                                              | 0.0                                                       | 0.0                                                          | -*- in<br>0.0 lb             | Surface Producing Pressures       Tubing Pressure     - * -     psi (g)       Casing Pressure     0.0     psi (g)                                                          | <b>Fluid Properties</b><br>Oil API<br>Water Specific Gravity             | 40 deg.API<br>1.05 Sp.Gr.H20 |
| Rod Length<br>Rod Diameter<br>Rod Weight                                                  | -                                                                                                |                                    |                                                                  |                                                           |                                                              |                              | Chasing Pressure Buildup     Change in Pressure   -0.0   psi     Over Change in Time   1.00   min                                                                          |                                                                          |                              |
| Rod Length<br>Rod Diameter                                                                | 0<br>0.00<br>0.052915<br>0.052915                                                                |                                    |                                                                  |                                                           |                                                              |                              |                                                                                                                                                                            |                                                                          |                              |