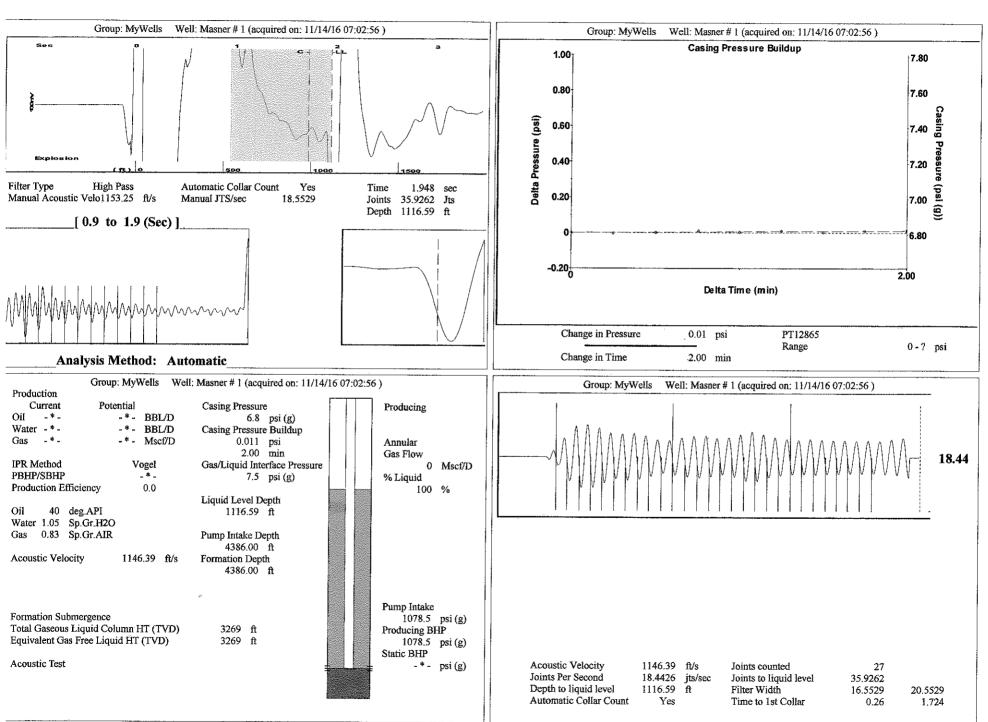

## **High Fluid Level**

Pursuant to K.A.R. 82-3-111, the well must be plugged, or returned to service, or obtain temporary abandonment status by December 16, 2016.

This deadline does NOT override any compliance deadline given to you in any Commission Order.